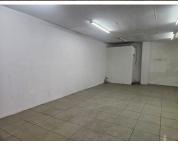

## 5,040 pm

Retail Unit to Let - 63m<sup>2</sup> Downstairs Unit with Internal Toilet in Prime Chatsworth Strip Mall

63 m<sup>2</sup>

This 63m² retail unit is now available for lease in a prime location within a popular strip mall in Chatsworth. Situated on the ground floor, this unit offers high visibility and convenient access for customers, making it ideal for a wide range of retail or service-based businesses. The space includes an internal toilet, ensuring convenience for staff and clients. Positioned in a busy strip mall, this retail unit benefits from regular foot traffic and proximity to other established businesses, providing excellent opportunities for growth and exposure.

## Key Features:

63m² of retail space

Ground floor unit offering easy customer access

Internal toilet for added convenience

Situated within a high-traffic strip mall

Suitable for retail, office, or service-oriented businesses