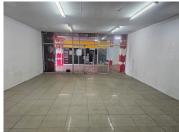

## 5,040 pm

Retail Unit to Let - 63m<sup>2</sup> Downstairs Unit with Internal Toilet in Prime Chatsworth Strip Mall

63 m<sup>2</sup>

This 63m² retail unit is now available for lease in a prime location within a popular strip mall in Chatsworth. Situated on the ground floor, this unit offers high visibility and convenient access for customers, making it ideal for a wide range of retail or service-based businesses. The space includes an internal toilet, ensuring convenience for staff and clients. Positioned in a busy strip mall, this retail unit benefits from regular foot traffic and proximity to other established businesses, providing excellent opportunities for growth and exposure.

## Key Features:

63m² of retail space

Ground floor unit offering easy customer access

Internal toilet for added convenience

Situated within a high-traffic strip mall

Suitable for retail, office, or service-oriented businesses