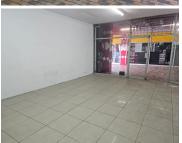

## 5,040 pm

Retail Unit to Let - 63m<sup>2</sup> Downstairs Unit with Internal Toilet in Prime Chatsworth Strip Mall

63 m<sup>2</sup>

This 63m² retail unit is now available for lease in a prime location within a popular strip mall in Chatsworth. Situated on the ground floor, this unit offers high visibility and convenient access for customers, making it ideal for a wide range of retail or service-based businesses. The space includes an internal toilet, ensuring convenience for staff and clients. Positioned in a busy strip mall, this retail unit benefits from regular foot traffic and proximity to other established businesses, providing excellent opportunities for growth and exposure.

## Key Features:

63m² of retail space

Ground floor unit offering easy customer access

Internal toilet for added convenience

Situated within a high-traffic strip mall

Suitable for retail, office, or service-oriented businesses