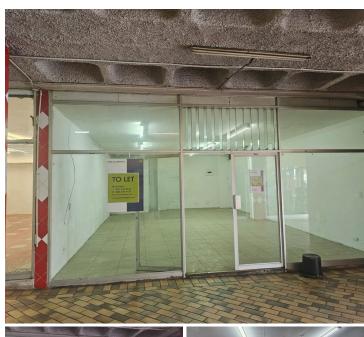

## 5,040 pm

Retail Unit to Let - 63m<sup>2</sup> Downstairs Unit with Internal Toilet in Prime Chatsworth Strip Mall

63 m<sup>2</sup>

This 63m² retail unit is now available for lease in a prime location within a popular strip mall in Chatsworth. Situated on the ground floor, this unit offers high visibility and convenient access for customers, making it ideal for a wide range of retail or service-based businesses. The space includes an internal toilet, ensuring convenience for staff and clients. Positioned in a busy strip mall, this retail unit benefits from regular foot traffic and proximity to other established businesses, providing excellent opportunities for growth and exposure.

## Key Features:

63m² of retail space

Ground floor unit offering easy customer access

Internal toilet for added convenience

Situated within a high-traffic strip mall

Suitable for retail, office, or service-oriented businesses