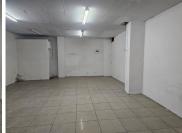

## 5,040 pm

Retail Unit to Let - 63m<sup>2</sup> Downstairs Unit with Internal Toilet in Prime Chatsworth Strip Mall

63 m<sup>2</sup>

This 63m² retail unit is now available for lease in a prime location within a popular strip mall in Chatsworth. Situated on the ground floor, this unit offers high visibility and convenient access for customers, making it ideal for a wide range of retail or service-based businesses. The space includes an internal toilet, ensuring convenience for staff and clients. Positioned in a busy strip mall, this retail unit benefits from regular foot traffic and proximity to other established businesses, providing excellent opportunities for growth and exposure.

## Key Features:

63m² of retail space

Ground floor unit offering easy customer access

Internal toilet for added convenience

Situated within a high-traffic strip mall

Suitable for retail, office, or service-oriented businesses