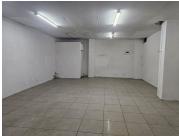

## 5,040 pm

Retail Unit to Let - 63m<sup>2</sup> Downstairs Unit with Internal Toilet in Prime Chatsworth Strip Mall

63 m<sup>2</sup>

This 63m² retail unit is now available for lease in a prime location within a popular strip mall in Chatsworth. Situated on the ground floor, this unit offers high visibility and convenient access for customers, making it ideal for a wide range of retail or service-based businesses. The space includes an internal toilet, ensuring convenience for staff and clients. Positioned in a busy strip mall, this retail unit benefits from regular foot traffic and proximity to other established businesses, providing excellent opportunities for growth and exposure.