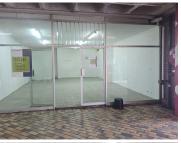

## 5,040 pm

Retail Unit to Let - 63m<sup>2</sup> Downstairs Unit with Internal Toilet in Prime Chatsworth Strip Mall

63 m<sup>2</sup>

This 63m² retail unit is now available for lease in a prime location within a popular strip mall in Chatsworth. Situated on the ground floor, this unit offers high visibility and convenient access for customers, making it ideal for a wide range of retail or service-based businesses. The space includes an internal toilet, ensuring convenience for staff and clients. Positioned in a busy strip mall, this retail unit benefits from regular foot traffic and proximity to other established businesses, providing excellent opportunities for growth and exposure.

## Key Features:

63m² of retail space

Ground floor unit offering easy customer access

Internal toilet for added convenience

Situated within a high-traffic strip mall

Suitable for retail, office, or service-oriented businesses