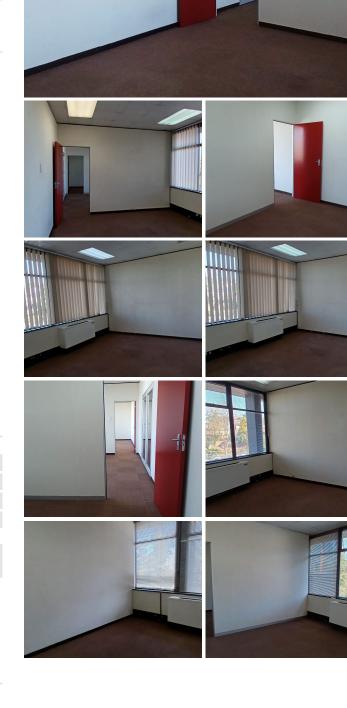

## 7,200 pm

Prime 60m<sup>2</sup> Office Space Available for Lease in Westville's Vibrant Commercial Hub

60m<sup>2</sup> Office Space to Let in Westville

Discover the perfect business environment with this 60m<sup>2</sup> office space to let in the thriving commercial hub of Westville. This wellmaintained office is equipped with modern amenities designed to enhance comfort and productivity. Enjoy a climate-controlled workspace with air conditioning, ensuring a pleasant atmosphere year-round.

Security is a top priority with 24-hour surveillance, providing peace of mind for you and your staff. The property also offers flexible parking options, including open parking bays at R400 per bay per month and undercover parking bays at R550 per bay per month, catering to your specific needs.

Grossa Monthly Rental blick and a stand a stan

Available From

Immediately

| Floor Size m <sup>2</sup> | 60         | Security         | Yes |
|---------------------------|------------|------------------|-----|
| Parking Bays              | -          | Air Conditioning | Yes |
| Title                     | -          | Generator        | -   |
| Zoning                    | Commercial | Fibre            | -   |