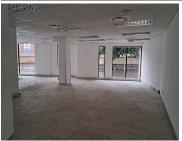

## 78,660 pm

Prime 342m<sup>2</sup> Office Space to Let in Musgrave

342 m<sup>2</sup>

Discover the ideal workspace with this 342m² office to let in the prestigious Musgrave area. Perfectly situated in a bustling commercial node, this office offers a blend of convenience and sophistication. Featuring ample space for customization to meet your business needs, it is ideal for professional services or corporate headquarters.

Parking bays are available on application, ensuring convenience for both staff and clients. Located in close proximity to essential amenities, vibrant retail outlets, and major transport routes, this office provides the perfect balance of accessibility and functionality.