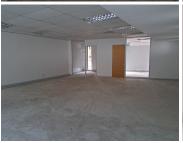

## 78,660 pm

Prime 342m<sup>2</sup> Office Space to Let in Musgrave

342 m<sup>2</sup>

Discover the ideal workspace with this 342m² office to let in the prestigious Musgrave area. Perfectly situated in a bustling commercial node, this office offers a blend of convenience and sophistication. Featuring ample space for customization to meet your business needs, it is ideal for professional services or corporate headquarters.

Parking bays are available on application, ensuring convenience for both staff and clients. Located in close proximity to essential amenities, vibrant retail outlets, and major transport routes, this office provides the perfect balance of accessibility and functionality.