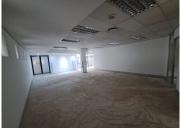

## 78,660 pm

Prime 342m<sup>2</sup> Office Space to Let in Musgrave

342 m<sup>2</sup>

Discover the ideal workspace with this 342m² office to let in the prestigious Musgrave area. Perfectly situated in a bustling commercial node, this office offers a blend of convenience and sophistication. Featuring ample space for customization to meet your business needs, it is ideal for professional services or corporate headquarters.

Parking bays are available on application, ensuring convenience for both staff and clients. Located in close proximity to essential amenities, vibrant retail outlets, and major transport routes, this office provides the perfect balance of accessibility and functionality.