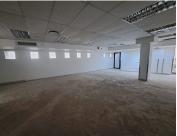

## 78,660 pm

Prime 342m<sup>2</sup> Office Space to Let in Musgrave

342 m<sup>2</sup>

Discover the ideal workspace with this 342m² office to let in the prestigious Musgrave area. Perfectly situated in a bustling commercial node, this office offers a blend of convenience and sophistication. Featuring ample space for customization to meet your business needs, it is ideal for professional services or corporate headquarters.

Parking bays are available on application, ensuring convenience for both staff and clients. Located in close proximity to essential amenities, vibrant retail outlets, and major transport routes, this office provides the perfect balance of accessibility and functionality.