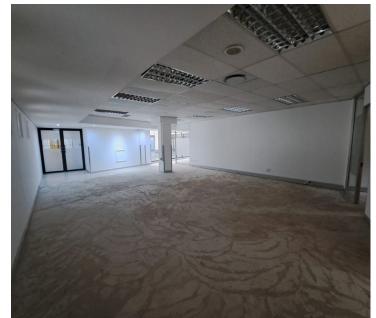

## 78,660 pm

Prime 342m<sup>2</sup> Office Space to Let in Musgrave

342 m<sup>2</sup>

Discover the ideal workspace with this 342m² office to let in the prestigious Musgrave area. Perfectly situated in a bustling commercial node, this office offers a blend of convenience and sophistication. Featuring ample space for customization to meet your business needs, it is ideal for professional services or corporate headquarters.

Parking bays are available on application, ensuring convenience for both staff and clients. Located in close proximity to essential amenities, vibrant retail outlets, and major transport routes, this office provides the perfect balance of accessibility and functionality.