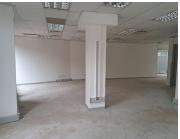

## 78,660 pm

Prime 342m<sup>2</sup> Office Space to Let in Musgrave

342 m<sup>2</sup>

Discover the ideal workspace with this 342m² office to let in the prestigious Musgrave area. Perfectly situated in a bustling commercial node, this office offers a blend of convenience and sophistication. Featuring ample space for customization to meet your business needs, it is ideal for professional services or corporate headquarters.

Parking bays are available on application, ensuring convenience for both staff and clients. Located in close proximity to essential amenities, vibrant retail outlets, and major transport routes, this office provides the perfect balance of accessibility and functionality.