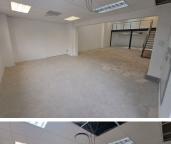

# 18,162 pm

Conveniently Placed 145m<sup>2</sup> Office/Retail space in Musgrave

### 🐔 145 m²

Located in a prime spot with high foot traffic, this exceptional property offers a unique opportunity for businesses seeking visibility and exposure. Enjoy a comfortable working environment with air conditioning available from 7:00 am to 6:00 pm. Additional features include a generator for uninterrupted power supply, access to water, and robust security measures such as 24/7 security personnel and CCTV surveillance. With its ideal location and ample foot traffic, this property is poised to take your business to the next level.