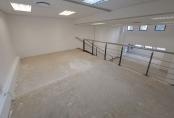

# 18,162 pm

Conveniently Placed 145m<sup>2</sup> Office/Retail space in Musgrave

### 🐔 145 m²

Located in a prime spot with high foot traffic, this exceptional property offers a unique opportunity for businesses seeking visibility and exposure. Enjoy a comfortable working environment with air conditioning available from 7:00 am to 6:00 pm. Additional features include a generator for uninterrupted power supply, access to water, and robust security measures such as 24/7 security personnel and CCTV surveillance. With its ideal location and ample foot traffic, this property is poised to take your business to the next level.