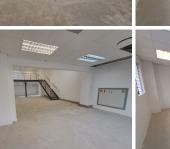

# 18,162 pm

Conveniently Placed 145m<sup>2</sup> Office/Retail space in Musgrave

### 🐔 145 m²

Located in a prime spot with high foot traffic, this exceptional property offers a unique opportunity for businesses seeking visibility and exposure. Enjoy a comfortable working environment with air conditioning available from 7:00 am to 6:00 pm. Additional features include a generator for uninterrupted power supply, access to water, and robust security measures such as 24/7 security personnel and CCTV surveillance. With its ideal location and ample foot traffic, this property is poised to take your business to the next level.