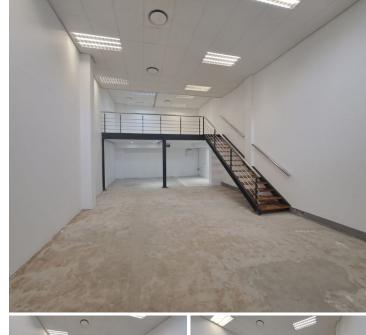

# 18,162 pm

Conveniently Placed 145m<sup>2</sup> Office/Retail space in Musgrave

### 🐔 145 m²

Located in a prime spot with high foot traffic, this exceptional property offers a unique opportunity for businesses seeking visibility and exposure. Enjoy a comfortable working environment with air conditioning available from 7:00 am to 6:00 pm. Additional features include a generator for uninterrupted power supply, access to water, and robust security measures such as 24/7 security personnel and CCTV surveillance. With its ideal location and ample foot traffic, this property is poised to take your business to the next level.

#### Gross Monthly Rental Lease Period Available From

R18,162 Ex Vat Negotiable Immediately

| Floor Size m <sup>2</sup> | 145        | Security         | Yes |
|---------------------------|------------|------------------|-----|
| Parking Bays              | -          | Air Conditioning | Yes |
| Title                     | -          | Generator        | -   |
| Zoning                    | Commercial | Fibre            | -   |
|                           |            |                  |     |