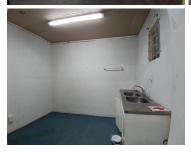

Kitchenette: Fuel your team's creativity and productivity with the convenience of an onsite kitchenette. Equipped with essential amenities, including a refrigerator, microwave, and countertop space, the kitchenette allows your employees to prepare refreshments, snacks, and meals without leaving the premises.