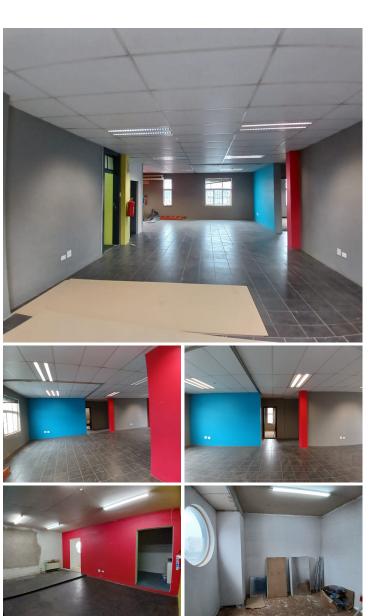

## 196 m<sup>2</sup>

Exceptional Office Space for Rent 196m<sup>2</sup>- Your Business Headquarters Awaits!

Welcome to an unparalleled opportunity to lease premium office space tailored to meet the needs of your growing business. This immaculate property offers a comprehensive array of amenities designed to enhance productivity, convenience, and comfort. Here's what this remarkable space has to offer:

Three Office Spaces: Step into a versatile workspace that accommodates your business operations with three well-appointed office spaces. Whether you need individual offices for department heads or collaborative workspaces for team projects, this property provides the flexibility to meet your unique requirements.

Boardroom: Impress clients, host meetings, and strategize with your team in the dedicated boardroom space. Designed for Gress Monthly Rental R15,680 Ex Vat

Lease Period Negotiable **Available From** Immediately