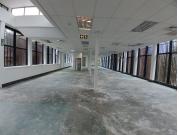

## 62,246 pm

Premier 386m² Office Space Available for Lease in Vibrant Westville!

386 m<sup>2</sup>

Prime Office Space Available in Westville's Premier Business Environment!

Discover the epitome of professional excellence in this impressive 386m² office space, perfectly situated within the thriving commercial hub of Westville. Boasting a strategic location in a renowned business park, this property offers unparalleled connectivity and convenience for your business needs.

## Key Features:

Fibre Connectivity: Stay ahead in the digital age with high-speed fibre internet readily available on site, ensuring seamless communication and enhanced productivity.

Access Controlled Entrance: Enjoy peace of mind with secure access control to the unit, safeguarding your business assets and personnel.

Modern Amenities: Experience comfort and functionality with carpet flooring, a convenient kitchenette, and air conditioning for optimal working conditions.

Parking Convenience: Benefit from 4 allocated parking bays, GrossgMassthifyeRential for Rola 2466 Exes/atd clients. Enlarges Security: Rest assured with 24 hour security surveillance, offering a safe and secure environment for your Axadable Fatons.