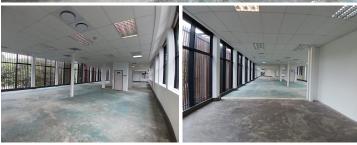

## 62,246 pm

Premier 386m² Office Space Available for Lease in Vibrant Westville!

386 m<sup>2</sup>

Prime Office Space Available in Westville's Premier Business Environment!

Discover the epitome of professional excellence in this impressive 386m² office space, perfectly situated within the thriving commercial hub of Westville. Boasting a strategic location in a renowned business park, this property offers unparalleled connectivity and convenience for your business needs.

## Key Features:

Fibre Connectivity: Stay ahead in the digital age with high-speed fibre internet readily available on site, ensuring seamless communication and enhanced productivity.

Access Controlled Entrance: Enjoy peace of mind with secure access control to the unit, safeguarding your business assets and personnel.

Modern Amenities: Experience comfort and functionality with carpet flooring, a convenient kitchenette, and air conditioning for optimal working conditions.

Parking Convenience: Benefit from 4 allocated parking bays, GrossgMassthifyeRential for Rola 2466 Exes/atd clients. Enlarges Security: Rest assured with 24 hour security surveillance, offering a safe and secure environment for your Axadable Fatons.