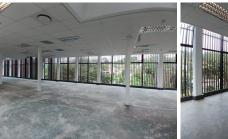

## 62,246 pm

Premier 386m² Office Space Available for Lease in Vibrant Westville!

386 m<sup>2</sup>

Prime Office Space Available in Westville's Premier Business Environment!

Discover the epitome of professional excellence in this impressive 386m² office space, perfectly situated within the thriving commercial hub of Westville. Boasting a strategic location in a renowned business park, this property offers unparalleled connectivity and convenience for your business needs.

## Key Features:

Fibre Connectivity: Stay ahead in the digital age with high-speed fibre internet readily available on site, ensuring seamless communication and enhanced productivity.

Access Controlled Entrance: Enjoy peace of mind with secure access control to the unit, safeguarding your business assets and personnel.

Modern Amenities: Experience comfort and functionality with carpet flooring, a convenient kitchenette, and air conditioning for optimal working conditions.

Parking Convenience: Benefit from 4 allocated parking bays, GrossgMassthifyeRential for Rola 2466 Exes/atd clients. Enlarges Security: Rest assured with 24 hour security surveillance, offering a safe and secure environment for your Axadable Fatons.