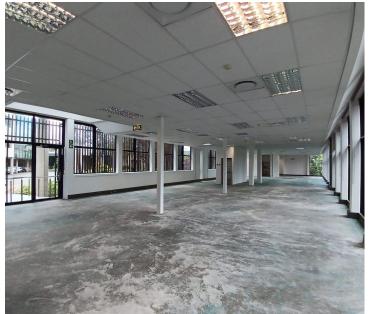

## 62,246 pm

Premier 386m² Office Space Available for Lease in Vibrant Westville!

386 m<sup>2</sup>

Prime Office Space Available in Westville's Premier Business Environment!

Discover the epitome of professional excellence in this impressive 386m² office space, perfectly situated within the thriving commercial hub of Westville. Boasting a strategic location in a renowned business park, this property offers unparalleled connectivity and convenience for your business needs.

## Key Features:

Fibre Connectivity: Stay ahead in the digital age with high-speed fibre internet readily available on site, ensuring seamless communication and enhanced productivity.

Access Controlled Entrance: Enjoy peace of mind with secure access control to the unit, safeguarding your business assets and personnel.

Modern Amenities: Experience comfort and functionality with carpet flooring, a convenient kitchenette, and air conditioning for optimal working conditions.

Parking Convenience: Benefit from 4 allocated parking bays, GrossgMassthifyeRential for Rola 2466 Exes/atd clients. Enlarges Security: Rest assured with 24 hour security surveillance, offering a safe and secure environment for your Axadable Fatons.