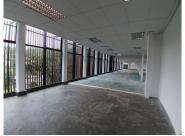

## 62,246 pm

Premier 386m² Office Space Available for Lease in Vibrant Westville!

386 m<sup>2</sup>

Prime Office Space Available in Westville's Premier Business Environment!

Discover the epitome of professional excellence in this impressive 386m² office space, perfectly situated within the thriving commercial hub of Westville. Boasting a strategic location in a renowned business park, this property offers unparalleled connectivity and convenience for your business needs.

## Key Features:

Fibre Connectivity: Stay ahead in the digital age with high-speed fibre internet readily available on site, ensuring seamless communication and enhanced productivity.

Access Controlled Entrance: Enjoy peace of mind with secure access control to the unit, safeguarding your business assets and personnel.

Modern Amenities: Experience comfort and functionality with carpet flooring, a convenient kitchenette, and air conditioning for optimal working conditions.

Parking Convenience: Benefit from 4 allocated parking bays, GrossgMassthifyeRential for Rola 2466 Exes/atd clients. Enlarges Security: Rest assured with 24 hour security surveillance, offering a safe and secure environment for your Axadable Fatons.