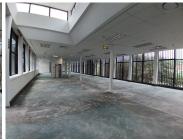

## 62,246 pm

Premier 386m² Office Space Available for Lease in Vibrant Westville!

386 m<sup>2</sup>

Prime Office Space Available in Westville's Premier Business Environment!

Discover the epitome of professional excellence in this impressive 386m² office space, perfectly situated within the thriving commercial hub of Westville. Boasting a strategic location in a renowned business park, this property offers unparalleled connectivity and convenience for your business needs.

## Key Features:

Fibre Connectivity: Stay ahead in the digital age with high-speed fibre internet readily available on site, ensuring seamless communication and enhanced productivity.

Access Controlled Entrance: Enjoy peace of mind with secure access control to the unit, safeguarding your business assets and personnel.

Modern Amenities: Experience comfort and functionality with carpet flooring, a convenient kitchenette, and air conditioning for optimal working conditions.

Parking Convenience: Benefit from 4 allocated parking bays, GrossgMassthifyeRential for Rola 2466 Exes/atd clients. Enlarges Security: Rest assured with 24 hour security surveillance, offering a safe and secure environment for your Axadable Fatons.