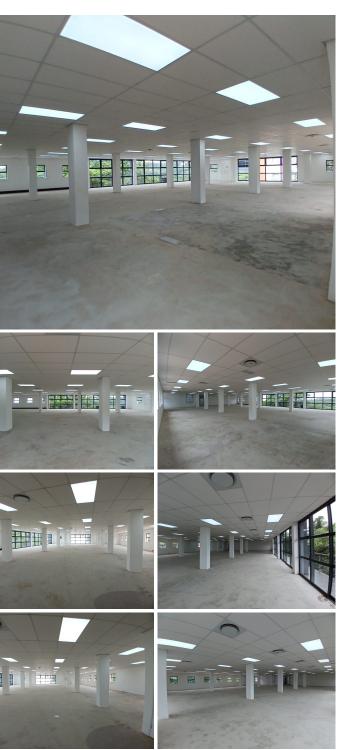

## 🔏 544 m²

Prime Office Space Available in Westville 544m<sup>2</sup>- Empower Your Business with Security and Reliability

Welcome to a prestigious opportunity to lease office space in the vibrant heart of Westville. This immaculate property offers a host of amenities tailored to elevate your business operations to new heights. Here's why this space is perfect for fostering growth and success:

24-Hour Security: Your peace of mind is our priority. This property boasts round-the-clock security measures, including surveillance cameras, security personnel, and access control systems. With robust security in place, you can focus on your business knowing that your assets and personnel are safeguarded at all times.

Backup Power: Say goodbye to disruptions due to power outages. Equipped with reliable backup power systems, this office space ensures uninterrupted operations even during unforeseen electricity failures. Your business can thrive without the worry of productivity loss or downtime, enhancing efficiency and customer satisfaction.

| Floor Size m <sup>2</sup> | 544        | Security         | Yes |
|---------------------------|------------|------------------|-----|
| Parking Bays              | -          | Air Conditioning | Yes |
| Title                     | -          | Generator        | -   |
| Zoning                    | Commercial | Fibre            | -   |