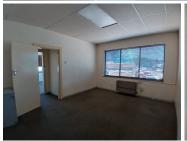

## 17,250 pm

Exceptional Office Space Available in Westville - 150m<sup>2</sup>

150 m<sup>2</sup>

Exceptional Office Space Available in Westville - 150m²

Discover your ideal workspace in the vibrant community of Westville with this impressive 150m² office space now available for lease. Designed to meet the needs of modern businesses, this property offers a range of amenities to enhance your working environment.

## Property Features:

Air Conditioning: Stay comfortable and productive year-round with efficient air conditioning installed throughout the office space. Kitchenette: Enjoy the convenience of a dedicated kitchenette area, perfect for preparing meals and refreshments without leaving the premises.