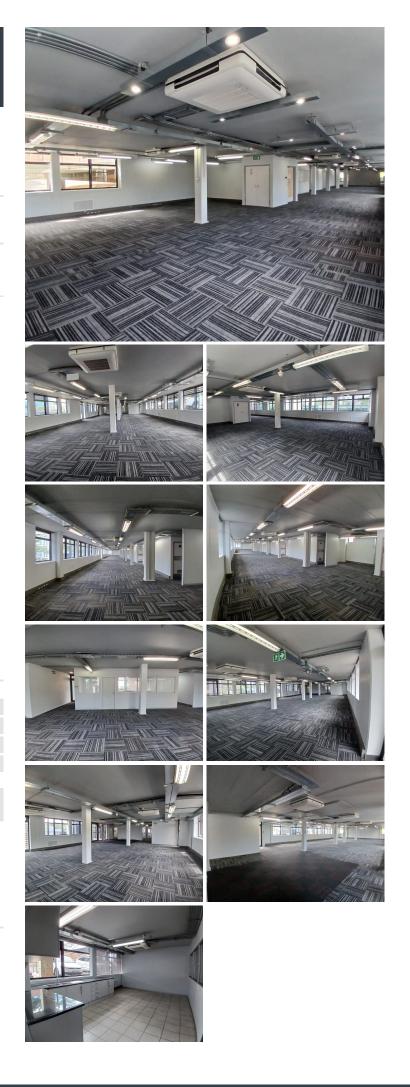

## 🔏 685 m²

Prime Office Space in Westville Business Park

Discover an exceptional opportunity to lease 685m<sup>2</sup> of prestigious office space in the heart of Westville. Situated within a renowned business park, this modern office boasts all the amenities necessary for a thriving business environment.

Key Features:

Size: 685m<sup>2</sup> of versatile office space.

Amenities: Air conditioning, backup power supply ensuring uninterrupted workflow, and 24-hour security for peace of mind. Parking: Four allocated parking bays for convenience. Connectivity: High-speed fibre connectivity ideal for modern business operations.

#### Geross Monshvilye Rental R106,010 Ex Vat

Lease Period Negotiable Strategic Location: Close to major transport routes, enhancing Available wittoments and suppresediately Business...

| Floor Size m <sup>2</sup> | 685        | Security         | Yes |
|---------------------------|------------|------------------|-----|
| Parking Bays              | 4.0        | Air Conditioning | Yes |
| Title                     | -          | Generator        | -   |
| Zoning                    | Commercial | Fibre            | -   |