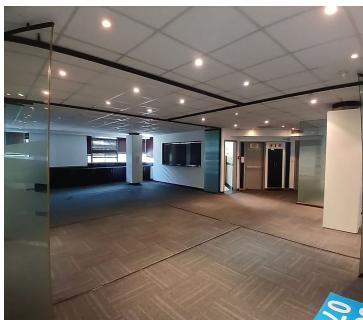

#### 172 m<sup>2</sup>

Discover the perfect space for your business in the heart of Westville. This 172m² commercial space offers a blend of functionality and modern amenities designed to enhance your business operations and provide a comfortable working environment.

#### Key Features:

Air Conditioning: Stay comfortable year-round with efficient air conditioning.

24-Hour Security: Enjoy peace of mind with around-the-clock security services.

Store Room: Ample storage space to keep your office clutter-free.