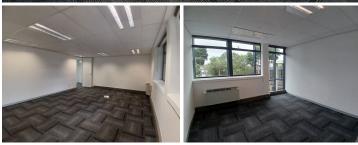

#### 116 m<sup>2</sup>

This 116m² office space in the heart of Westville offers a perfect balance of functionality and comfort. The unit is air-conditioned for optimal climate control and comes equipped with a kitchen, ideal for staff convenience. High-speed fibre connectivity ensures seamless communication and efficiency for your business operations, while 24-hour security provides peace of mind, ensuring a safe working environment.