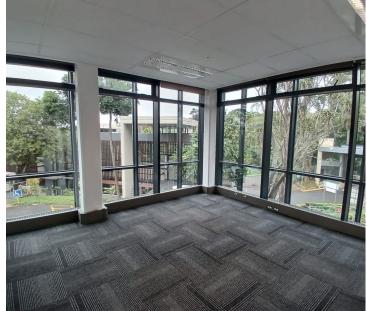

#### 116 m<sup>2</sup>

This 116m² office space in the heart of Westville offers a perfect balance of functionality and comfort. The unit is air-conditioned for optimal climate control and comes equipped with a kitchen, ideal for staff convenience. High-speed fibre connectivity ensures seamless communication and efficiency for your business operations, while 24-hour security provides peace of mind, ensuring a safe working environment.