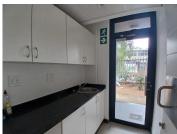

#### 116 m<sup>2</sup>

This 116m² office space in the heart of Westville offers a perfect balance of functionality and comfort. The unit is air-conditioned for optimal climate control and comes equipped with a kitchen, ideal for staff convenience. High-speed fibre connectivity ensures seamless communication and efficiency for your business operations, while 24-hour security provides peace of mind, ensuring a safe working environment.