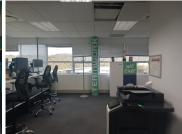

## 31,427 pm

Prime 196.42m² Office Space with Backup Power & Parking in Westville

196 m<sup>2</sup>

This premium 196.42m² office space in Westville offers a modern and functional working environment, perfect for businesses seeking convenience and reliability. The space is equipped with air conditioning, ensuring comfort for your team and clients throughout the year. A well-appointed kitchen adds convenience to the workplace, and backup power and water systems guarantee uninterrupted operations.

The property also offers 24-hour security, giving you peace of mind. Covered parking bays are available at a competitive rate of R725 per bay (excluding VAT), providing secure and convenient parking for employees or clients.