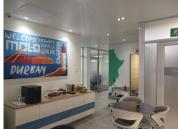

## 31,427 pm

Prime 196.42m² Office Space with Backup Power & Parking in Westville

196 m<sup>2</sup>

This premium 196.42m² office space in Westville offers a modern and functional working environment, perfect for businesses seeking convenience and reliability. The space is equipped with air conditioning, ensuring comfort for your team and clients throughout the year. A well-appointed kitchen adds convenience to the workplace, and backup power and water systems guarantee uninterrupted operations.