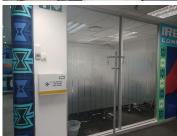

## 31,427 pm

Prime 196.42m² Office Space with Backup Power & Parking in Westville

196 m<sup>2</sup>

This premium 196.42m² office space in Westville offers a modern and functional working environment, perfect for businesses seeking convenience and reliability. The space is equipped with air conditioning, ensuring comfort for your team and clients throughout the year. A well-appointed kitchen adds convenience to the workplace, and backup power and water systems guarantee uninterrupted operations.

The property also offers 24-hour security, giving you peace of mind. Covered parking bays are available at a competitive rate of R725 per bay (excluding VAT), providing secure and convenient parking for employees or clients.