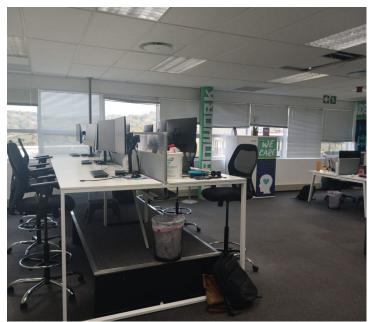

## 31,427 pm

Prime 196.42m² Office Space with Backup Power & Parking in Westville

196 m<sup>2</sup>

This premium 196.42m² office space in Westville offers a modern and functional working environment, perfect for businesses seeking convenience and reliability. The space is equipped with air conditioning, ensuring comfort for your team and clients throughout the year. A well-appointed kitchen adds convenience to the workplace, and backup power and water systems guarantee uninterrupted operations.

The property also offers 24-hour security, giving you peace of mind. Covered parking bays are available at a competitive rate of R725 per bay (excluding VAT), providing secure and convenient parking for employees or clients.