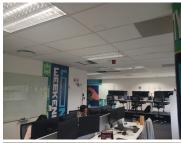

## 31,427 pm

Prime 196.42m² Office Space with Backup Power & Parking in Westville

196 m<sup>2</sup>

This premium 196.42m² office space in Westville offers a modern and functional working environment, perfect for businesses seeking convenience and reliability. The space is equipped with air conditioning, ensuring comfort for your team and clients throughout the year. A well-appointed kitchen adds convenience to the workplace, and backup power and water systems guarantee uninterrupted operations.

The property also offers 24-hour security, giving you peace of mind. Covered parking bays are available at a competitive rate of R725 per bay (excluding VAT), providing secure and convenient parking for employees or clients.