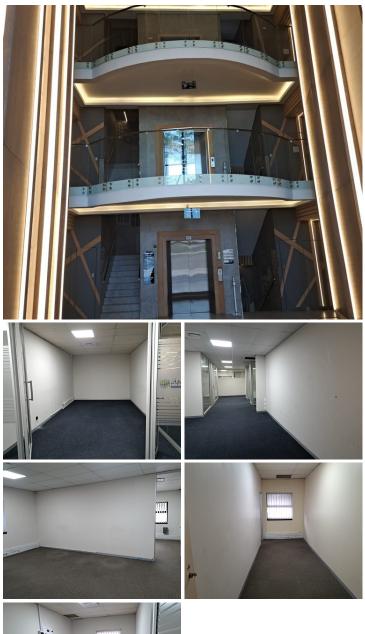

# 37,284 pm

239m<sup>2</sup> Office Space with Flexible Parking Options in Westville

## 😭 239 m²

Discover the perfect office space in the heart of Westville! Spanning 239m<sup>2</sup>, this well-maintained property offers a comfortable and professional work environment, ideal for various business needs. Parking is tailored to your requirements, with options for covered and open bays available on request. Positioned in a sought-after commercial area, this office ensures easy accessibility and proximity to local amenities. Don't miss the opportunity to establish or grow your business in this prime Westville location!

#### Gross Monthly Rental Lease Period Available From

R37,284 Ex Vat Negotiable Immediately

| Floor Size m <sup>2</sup> | 239        | Security         | - |
|---------------------------|------------|------------------|---|
| Parking Bays              | -          | Air Conditioning | - |
| Title                     | -          | Generator        | - |
| Zoning                    | Commercial | Fibre            | - |