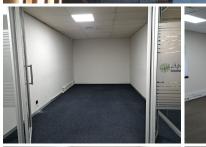

## 26,364 pm

Prime 169m² Office Space in Westville with Flexible Parking Options

169 m<sup>2</sup>

Discover this spacious 169m² office space in the bustling commercial hub of Westville. This property offers flexibility with both covered and open parking bays available upon request, ensuring convenience for your team and clients. Situated in a well-maintained building, it provides an ideal environment for productivity and growth. Westville's prime location offers easy access to major roads, a range of amenities, and a thriving business community. Don't miss this opportunity to elevate your operations in this sought-after commercial area.