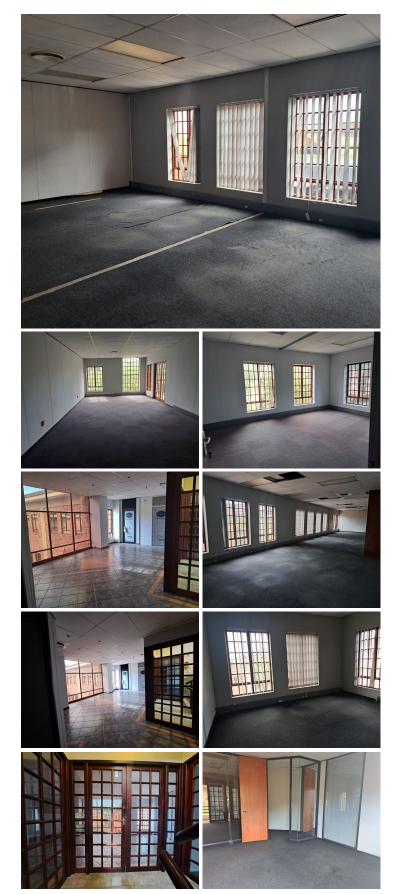

## 53,680 pm

Spacious 488m<sup>2</sup> Office Space to Let in Westville – Prime Business Address

## 🔏 488 m<sup>2</sup>

Elevate your business with this modern 488m<sup>2</sup> office space in the heart of Westville's thriving commercial district. Offering a professional and well-equipped workspace, this office is perfect for corporate headquarters, professional firms, and growing businesses seeking a strategic location with excellent accessibility and amenities.

Key Features:

Expansive 488m<sup>2</sup> office layout with a mix of open-plan and private offices

Large boardroom and meeting rooms for seamless collaboration Air-conditioned workspace ensuring year-round comfort Fibre-ready connectivity for high-speed internet access

Fully equipped kitchen and staff break area

24-hour security and controlled access for peace of mind Ample parking for staff and clients

Easy access to major routes including the M13, N3, and Westville Road