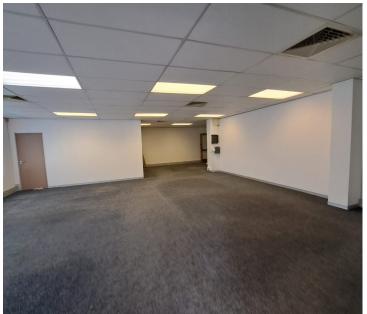

### 145 m<sup>2</sup>

Position your business for success with this well-appointed 145m<sup>2</sup> office space in the sought-after commercial hub of Westville. Offering a professional and functional workspace, this office is ideal for small to medium-sized businesses, professional firms, or startups looking for a secure and convenient location with excellent amenities.

#### Key Features:

Spacious 145m<sup>2</sup> layout with private offices and open-plan

Air-conditioned offices for a comfortable work environment Boardroom/meeting room for client and team discussions Fibre-ready connectivity for seamless business operations Kitchenette and staff break area