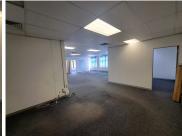

### 145 m<sup>2</sup>

Position your business for success with this well-appointed 145m<sup>2</sup> office space in the sought-after commercial hub of Westville. Offering a professional and functional workspace, this office is ideal for small to medium-sized businesses, professional firms, or startups looking for a secure and convenient location with excellent amenities.

#### Key Features:

Spacious 145m<sup>2</sup> layout with private offices and open-plan

Air-conditioned offices for a comfortable work environment Boardroom/meeting room for client and team discussions Fibre-ready connectivity for seamless business operations Kitchenette and staff break area