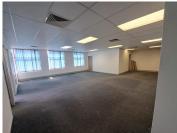

### 145 m<sup>2</sup>

Position your business for success with this well-appointed 145m<sup>2</sup> office space in the sought-after commercial hub of Westville. Offering a professional and functional workspace, this office is ideal for small to medium-sized businesses, professional firms, or startups looking for a secure and convenient location with excellent amenities.

#### Key Features:

Spacious 145m<sup>2</sup> layout with private offices and open-plan

Air-conditioned offices for a comfortable work environment Boardroom/meeting room for client and team discussions Fibre-ready connectivity for seamless business operations Kitchenette and staff break area