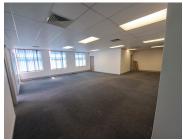

### 145 m<sup>2</sup>

Position your business for success with this well-appointed 145m<sup>2</sup> office space in the sought-after commercial hub of Westville. Offering a professional and functional workspace, this office is ideal for small to medium-sized businesses, professional firms, or startups looking for a secure and convenient location with excellent amenities.

#### Key Features:

Spacious 145m<sup>2</sup> layout with private offices and open-plan

Air-conditioned offices for a comfortable work environment Boardroom/meeting room for client and team discussions Fibre-ready connectivity for seamless business operations Kitchenette and staff break area