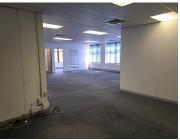

### 145 m<sup>2</sup>

Position your business for success with this well-appointed 145m<sup>2</sup> office space in the sought-after commercial hub of Westville. Offering a professional and functional workspace, this office is ideal for small to medium-sized businesses, professional firms, or startups looking for a secure and convenient location with excellent amenities.

#### Key Features:

Spacious 145m<sup>2</sup> layout with private offices and open-plan

Air-conditioned offices for a comfortable work environment Boardroom/meeting room for client and team discussions Fibre-ready connectivity for seamless business operations Kitchenette and staff break area