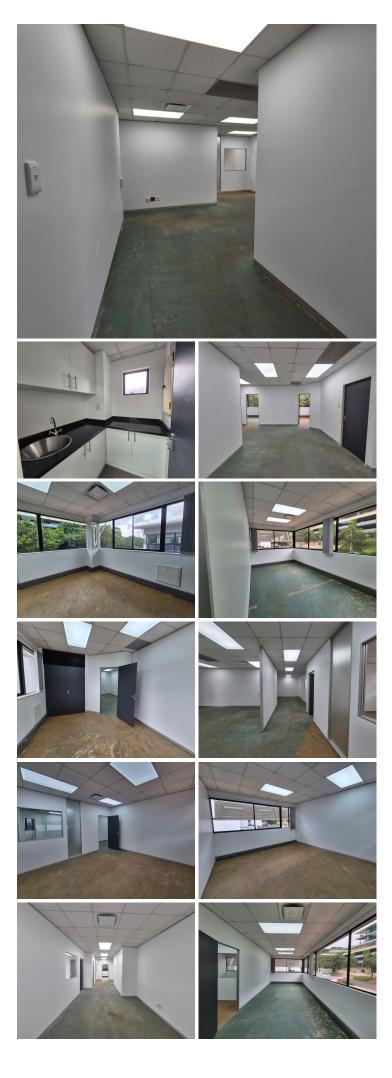

## 134 m<sup>2</sup>

This 134.10m<sup>2</sup> office space in Westville is now available for lease, offering a modern, professional environment with excellent facilities. Located in a secure business park, this office is perfect for corporate, administrative, or professional services, providing a comfortable and efficient workspace.

#### Key Features:

Available Immediately - Move-in ready office space.

Air-Conditioned – Ensuring year-round comfort for staff and clients. 10 Covered & 5 Open Parking Bays – Ample parking for employees and visitors.

Fully Equipped Kitchen - Convenient break area for staff. 24-Hour Security - Access-controlled premises with round-theclock surveillance.

Professional Office Layout - Well-designed space for optimal productivity.