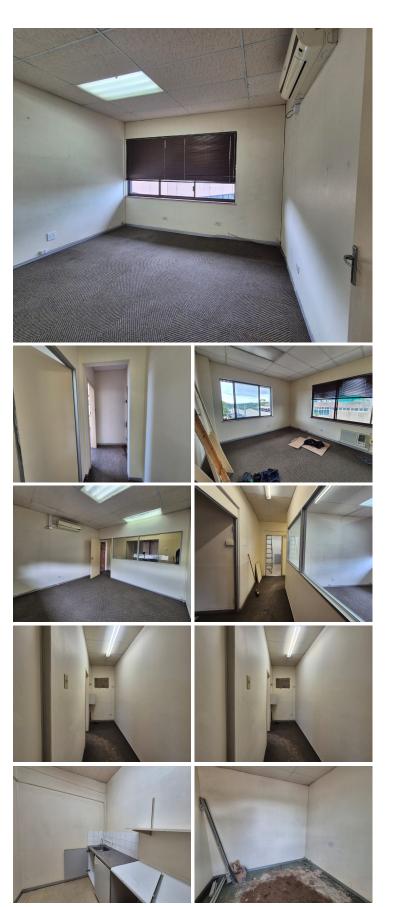

## 10,800 pm

90m<sup>2</sup> Office Space to Let in Westville – Secure & Well-Equipped Business Premises

This 90m<sup>2</sup> office space in the heart of Westville is now available for lease, offering a professional and secure environment for businesses looking to establish or expand their operations. Situated in a well-maintained commercial property, this office is perfect for corporate, administrative, or consulting services with modern amenities and excellent accessibility.

Key Features:

Available Immediately – Ready for immediate occupation. Fibre Connectivity – High-speed internet for seamless business operations.

Air Conditioning – Ensuring a comfortable workspace year-round. Fully Fitted Kitchen – Convenient break area for staff. Prepaid Power – Flexible and cost-effective electricity management.

24-Hour Security – Secure premises with access control. Ample Parking – Dedicated parking for employees and visitors.

Westville Commercial Area Profile

Westville is a thriving business hub just west of Durban's CBD, known for its prestigious office parks, retail centers, and excellent **Gross dMonthly: Reattaicts:** IEat00,600 point at ms and professional husinesses due to its strategic lecation, high security, and easy... Available From Immediately