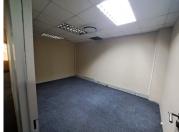

## 28,000 pm

Spacious 240m<sup>2</sup> Office in the Heart of Westville

240 m<sup>2</sup>

Nestled in the heart of Westville, this exceptional office space offers a tranquil and secure environment, perfect for businesses seeking a professional setting. The office boasts plush carpeting, private offices for focused work, and a welcoming reception area for clients. A well-equipped kitchen and convenient toilet facilities cater to staff needs. The office is climate-controlled with air conditioning, ensuring a comfortable working environment. With 24-hour security on-site, you can enjoy peace of mind. Strategically located in central Westville, this office space offers easy access to local amenities and transportation links, making it an ideal choice for businesses seeking a prime location.

**Gross Monthly Rental** R28,000 Ex Vat **Lease Period** Negotiable Available From **Immediately** 

| Floor Size m <sup>2</sup> | 240        | Security         | Yes |
|---------------------------|------------|------------------|-----|
| Parking Bays              | -          | Air Conditioning | Yes |
| Title                     | -          | Generator        | -   |
| Zoning                    | Commercial | Fibre            | -   |