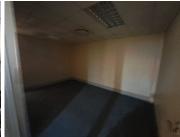

## 28,000 pm

Spacious 240m<sup>2</sup> Office in the Heart of Westville

240 m<sup>2</sup>

Nestled in the heart of Westville, this exceptional office space offers a tranquil and secure environment, perfect for businesses seeking a professional setting. The office boasts plush carpeting, private offices for focused work, and a welcoming reception area for clients. A well-equipped kitchen and convenient toilet facilities cater to staff needs. The office is climate-controlled with air conditioning, ensuring a comfortable working environment. With 24-hour security on-site, you can enjoy peace of mind. Strategically located in central Westville, this office space offers easy access to local amenities and transportation links, making it an ideal choice for businesses seeking a prime location.

**Gross Monthly Rental** R28,000 Ex Vat **Lease Period** Negotiable Available From **Immediately** 

| Floor Size m <sup>2</sup> | 240        | Security         | Yes |
|---------------------------|------------|------------------|-----|
| Parking Bays              | -          | Air Conditioning | Yes |
| Title                     | -          | Generator        | -   |
| Zoning                    | Commercial | Fibre            | -   |