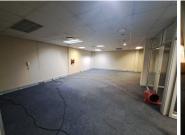

## 28,000 pm

Spacious 240m<sup>2</sup> Office in the Heart of Westville

240 m<sup>2</sup>

Nestled in the heart of Westville, this exceptional office space offers a tranquil and secure environment, perfect for businesses seeking a professional setting. The office boasts plush carpeting, private offices for focused work, and a welcoming reception area for clients. A well-equipped kitchen and convenient toilet facilities cater to staff needs. The office is climate-controlled with air conditioning, ensuring a comfortable working environment. With 24-hour security on-site, you can enjoy peace of mind. Strategically located in central Westville, this office space offers easy access to local amenities and transportation links, making it an ideal choice for businesses seeking a prime location.

**Gross Monthly Rental** R28,000 Ex Vat **Lease Period** Negotiable Available From **Immediately** 

| Floor Size m <sup>2</sup> | 240        | Security         | Yes |
|---------------------------|------------|------------------|-----|
| Parking Bays              | -          | Air Conditioning | Yes |
| Title                     | -          | Generator        | -   |
| Zoning                    | Commercial | Fibre            | -   |