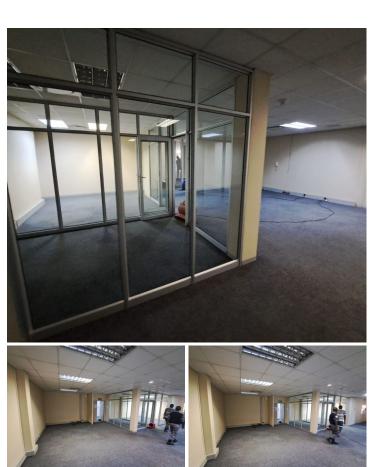

## 28,000 pm

Spacious 240m<sup>2</sup> Office in the Heart of Westville

240 m<sup>2</sup>

Nestled in the heart of Westville, this exceptional office space offers a tranquil and secure environment, perfect for businesses seeking a professional setting. The office boasts plush carpeting, private offices for focused work, and a welcoming reception area for clients. A well-equipped kitchen and convenient toilet facilities cater to staff needs. The office is climate-controlled with air conditioning, ensuring a comfortable working environment. With 24-hour security on-site, you can enjoy peace of mind. Strategically located in central Westville, this office space offers easy access to local amenities and transportation links, making it an ideal choice for businesses seeking a prime location.

**Gross Monthly Rental** R28,000 Ex Vat **Lease Period** Negotiable Available From **Immediately** 

| Floor Size m <sup>2</sup> | 240        | Security         | Yes |
|---------------------------|------------|------------------|-----|
| Parking Bays              | -          | Air Conditioning | Yes |
| Title                     | -          | Generator        | -   |
| Zoning                    | Commercial | Fibre            | -   |