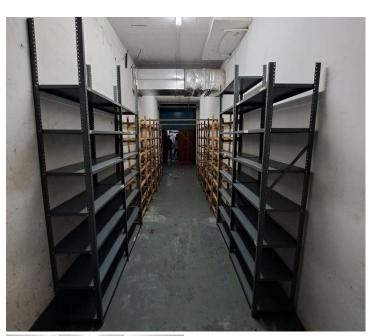

# 4,400 pm

80m<sup>2</sup> Secure Storage unit in Westville

## 🚷 80 m²

Discover a secure and conveniently located basement store room in the heart of Westville. This private storage space is safely tucked away in a secure basement, accessible only via a garage entrance, ensuring maximum security and peace of mind. With easy access to local amenities and transportation links, this storage solution is perfect for residents and businesses seeking a reliable and secure space to store valuable items.