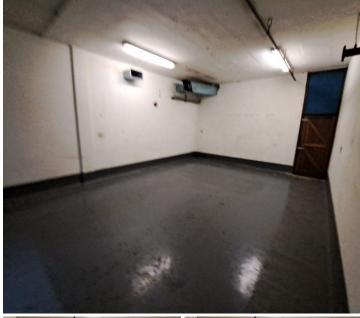

## 3,770 pm

Spacious 58m² storage space in Westville

58 m<sup>2</sup>

Discover a secure and conveniently located basement store room in the heart of Westville. This private storage space is safely tucked away in a secure basement, accessible only via a garage entrance, ensuring maximum security and peace of mind. With easy access to local amenities and transportation links, this storage solution is perfect for residents and businesses seeking a reliable and secure space to store valuable items.