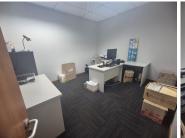

## 29,350 pm

OXFORD HOUSE | CENTRAL BASED OFFICES TO RENT | DURBANVILLE | 193.49m<sup>2</sup>

193 m<sup>2</sup>

This neat and modern office space in Durbanville offers a professional and well-maintained working environment in a secure 24-hour security park. Centrally located with main road access, the property ensures excellent connectivity and convenience for businesses. The office features a welcoming reception area, carpeted flooring throughout, air conditioning for climate control, and a dedicated kitchen and bathroom for added convenience. With easy access to public transport, it is an ideal choice for companies looking for accessibility and comfort.

The office also benefits from ample parking, ensuring hassle-free visits for both employees and clients. Positioned in a high-visibility location, it offers a great signage opportunity to enhance brand exposure. The secure business park provides a safe and professional setting, making this office space a standout choice for businesses seeking a well-connected and functional workspace in Durbanville. Rental - R35 305.62 (This is including 8 parking bays) Office is equipped for Accountants, Quantity Surveyors, Attorneys, etc.