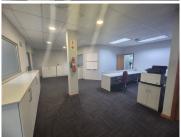

## 29,350 pm

OXFORD HOUSE | CENTRAL BASED OFFICES TO RENT | DURBANVILLE | 193.49m<sup>2</sup>

193 m<sup>2</sup>

This neat and modern office space in Durbanville offers a professional and well-maintained working environment in a secure 24-hour security park. Centrally located with main road access, the property ensures excellent connectivity and convenience for businesses. The office features a welcoming reception area, carpeted flooring throughout, air conditioning for climate control, and a dedicated kitchen and bathroom for added convenience. With easy access to public transport, it is an ideal choice for companies looking for accessibility and comfort.