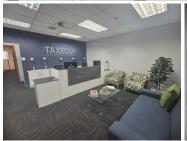

## 29,350 pm

OXFORD HOUSE | CENTRAL BASED OFFICES TO RENT | DURBANVILLE | 193.49m<sup>2</sup>

193 m<sup>2</sup>

This neat and modern office space in Durbanville offers a professional and well-maintained working environment in a secure 24-hour security park. Centrally located with main road access, the property ensures excellent connectivity and convenience for businesses. The office features a welcoming reception area, carpeted flooring throughout, air conditioning for climate control, and a dedicated kitchen and bathroom for added convenience. With easy access to public transport, it is an ideal choice for companies looking for accessibility and comfort.