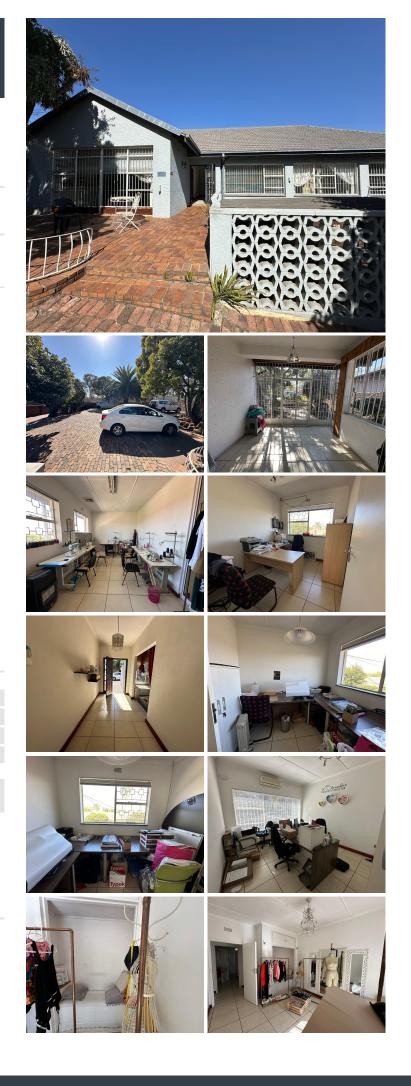

## 😭 204 m²

Prime 204sqm office space at 43 Linksfield Road, Edenvale, available at R120/sqm excluding VAT and utilities. This fully tiled office features multiple rooms, a kitchen, bathroom, air conditioning, ample parking, and security bars. Utilities are metered, and a two-month deposit is required.

Located in Edenvale, this office offers excellent connectivity to major highways and OR Tambo International Airport. The area is a bustling commercial hub with easy access to retail, dining, and services, ideal for businesses seeking convenience and visibility.

#### Gross Monthly Rental Lease Period Available From

R24,480 Ex Vat 12 months Immediately

| Floor Size m <sup>2</sup> | 204        | Security         | Yes |
|---------------------------|------------|------------------|-----|
| Parking Bays              | -          | Air Conditioning | Yes |
| Title                     | -          | Generator        | -   |
| Zoning                    | Commercial | Fibre            | -   |