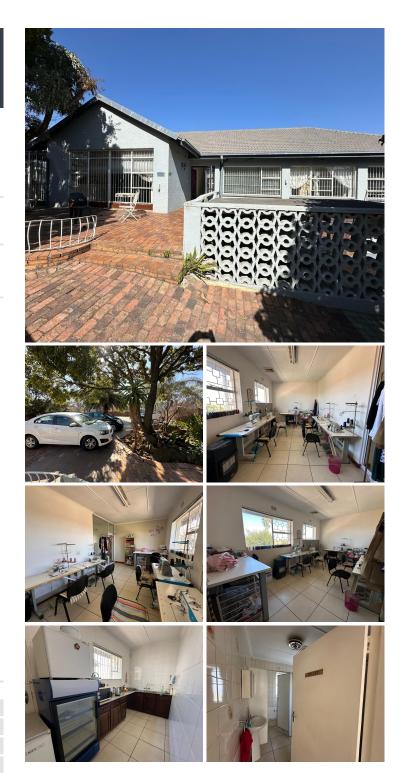

## 6,720 pm

43 Linksfield Road | Prime Office Space to Let in Dowerglen, Edenvale

Prime 56sqm office space at 43 Linksfield Road, Edenvale, available at R120/sqm excluding VAT and utilities. The unit features tiled flooring, a kitchen, bathroom, air conditioning, ample parking, and security bars. Utilities are metered, and a two-month deposit is required.

Located in Edenvale, this office offers excellent connectivity to major highways and OR Tambo International Airport. The area is a bustling commercial hub with easy access to retail, dining, and services, ideal for businesses seeking convenience and visibility.

## Gross Monthly Rental Lease Period Available From

R6,720 Ex Vat 12 months Immediately

| Floor Size m <sup>2</sup> | 56         | Security         | Yes |
|---------------------------|------------|------------------|-----|
| Parking Bays              | -          | Air Conditioning | Yes |
| Title                     | -          | Generator        | -   |
| Zoning                    | Commercial | Fibre            | -   |