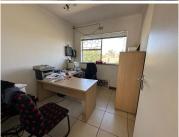

## 2,265 pm

43 Linksfield Road | Prime Office Space to Let in Dowerglen, Edenvale

18 m<sup>2</sup>

Prime 18.88sqm office space at 43 Linksfield Road, Edenvale, available at R120/sqm excluding VAT and utilities. The unit features tiled flooring, a kitchen, bathroom, air conditioning, ample parking, and security bars. Utilities are metered, and a two-month deposit is required.