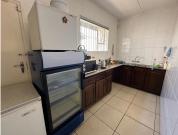

## 2,265 pm

43 Linksfield Road | Prime Office Space to Let in Dowerglen, Edenvale

18 m<sup>2</sup>

Prime 18.88sqm office space at 43 Linksfield Road, Edenvale, available at R120/sqm excluding VAT and utilities. The unit features tiled flooring, a kitchen, bathroom, air conditioning, ample parking, and security bars. Utilities are metered, and a two-month deposit is required.