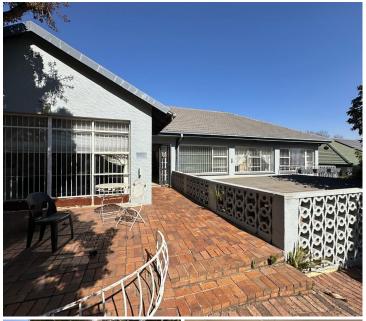

## 2,265 pm

43 Linksfield Road | Prime Office Space to Let in Dowerglen, Edenvale

18 m<sup>2</sup>

Prime 18.88sqm office space at 43 Linksfield Road, Edenvale, available at R120/sqm excluding VAT and utilities. The unit features tiled flooring, a kitchen, bathroom, air conditioning, ample parking, and security bars. Utilities are metered, and a two-month deposit is required.

Located in Edenvale, this office offers excellent connectivity to major highways and OR Tambo International Airport. The area is a bustling commercial hub with easy access to retail, dining, and services, ideal for businesses seeking convenience and visibility.