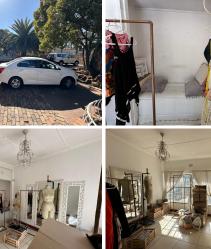

## 1,440 pm

43 Linksfield Road | Prime Office Space to Let in Dowerglen, Edenvale

Prime 12sqm office space at 43 Linksfield Road, Edenvale, available at R120/sqm excluding VAT and utilities. The unit features tiled flooring, a kitchen, bathroom, air conditioning, ample parking, and security bars. Utilities are metered, and a two-month deposit is required.

Located in Edenvale, this office offers excellent connectivity to major highways and OR Tambo International Airport. The area is a bustling commercial hub with easy access to retail, dining, and services, ideal for businesses seeking convenience and visibility.