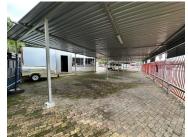

## 35,000 pm

Prime 796m² Commercial Space To Let in Eastleigh, Edenvale

796 m<sup>2</sup>

Available from 1 May, this spacious 796m² property is located at 120, 9th Street, Eastleigh, Edenvale. Offering excellent business potential, the premises include 14 parking bays, ensuring convenience for staff and customers.

The property features a pre-paid electricity system, giving tenants full control over their energy usage. With a rental price of R35,000 per month (excluding VAT & utilities), this space is ideal for businesses looking for a well-located and functional commercial premises in Edenvale.