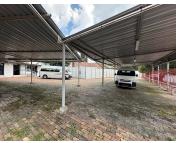

## 35,000 pm

Prime 796m² Commercial Space To Let in Eastleigh, Edenvale

796 m<sup>2</sup>

Available from 1 May, this spacious 796m² property is located at 120, 9th Street, Eastleigh, Edenvale. Offering excellent business potential, the premises include 14 parking bays, ensuring convenience for staff and customers.

The property features a pre-paid electricity system, giving tenants full control over their energy usage. With a rental price of R35,000 per month (excluding VAT & utilities), this space is ideal for businesses looking for a well-located and functional commercial premises in Edenvale.