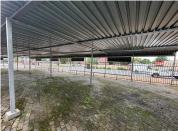

## 35,000 pm

Prime 796m² Commercial Space To Let in Eastleigh, Edenvale

796 m<sup>2</sup>

Available from 1 May, this spacious 796m² property is located at 120, 9th Street, Eastleigh, Edenvale. Offering excellent business potential, the premises include 14 parking bays, ensuring convenience for staff and customers.

The property features a pre-paid electricity system, giving tenants full control over their energy usage. With a rental price of R35,000 per month (excluding VAT & utilities), this space is ideal for businesses looking for a well-located and functional commercial premises in Edenvale.