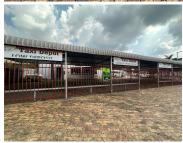

## 35,000 pm

Prime 796m² Commercial Space To Let in Eastleigh, Edenvale

796 m<sup>2</sup>

Available from 1 May, this spacious 796m² property is located at 120, 9th Street, Eastleigh, Edenvale. Offering excellent business potential, the premises include 14 parking bays, ensuring convenience for staff and customers.

The property features a pre-paid electricity system, giving tenants full control over their energy usage. With a rental price of R35,000 per month (excluding VAT & utilities), this space is ideal for businesses looking for a well-located and functional commercial premises in Edenvale.