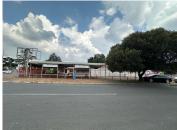

## 35,000 pm

Prime 796m² Commercial Space To Let in Eastleigh, Edenvale

796 m<sup>2</sup>

Available from 1 May, this spacious 796m² property is located at 120, 9th Street, Eastleigh, Edenvale. Offering excellent business potential, the premises include 14 parking bays, ensuring convenience for staff and customers.

The property features a pre-paid electricity system, giving tenants full control over their energy usage. With a rental price of R35,000 per month (excluding VAT & utilities), this space is ideal for businesses looking for a well-located and functional commercial premises in Edenvale.