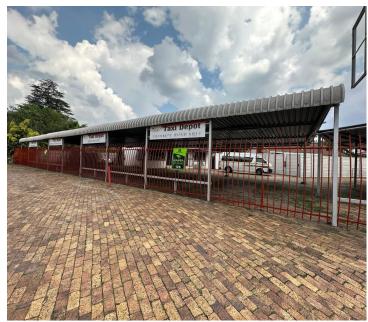

## 35,000 pm

Prime 796m² Commercial Space To Let in Eastleigh, Edenvale

796 m<sup>2</sup>

Available from 1 May, this spacious 796m² property is located at 120, 9th Street, Eastleigh, Edenvale. Offering excellent business potential, the premises include 14 parking bays, ensuring convenience for staff and customers.

The property features a pre-paid electricity system, giving tenants full control over their energy usage. With a rental price of R35,000 per month (excluding VAT & utilities), this space is ideal for businesses looking for a well-located and functional commercial premises in Edenvale.