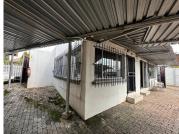

## 35,000 pm

Prime 796m² Commercial Space To Let in Eastleigh, Edenvale

796 m<sup>2</sup>

Available from 1 May, this spacious 796m² property is located at 120, 9th Street, Eastleigh, Edenvale. Offering excellent business potential, the premises include 14 parking bays, ensuring convenience for staff and customers.

The property features a pre-paid electricity system, giving tenants full control over their energy usage. With a rental price of R35,000 per month (excluding VAT & utilities), this space is ideal for businesses looking for a well-located and functional commercial premises in Edenvale.