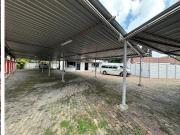

## 35,000 pm

Prime 796m² Commercial Space To Let in Eastleigh, Edenvale

796 m<sup>2</sup>

Available from 1 May, this spacious 796m² property is located at 120, 9th Street, Eastleigh, Edenvale. Offering excellent business potential, the premises include 14 parking bays, ensuring convenience for staff and customers.

The property features a pre-paid electricity system, giving tenants full control over their energy usage. With a rental price of R35,000 per month (excluding VAT & utilities), this space is ideal for businesses looking for a well-located and functional commercial premises in Edenvale.