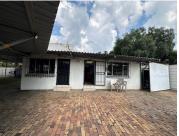

## 35,000 pm

Prime 796m² Commercial Space To Let in Eastleigh, Edenvale

796 m<sup>2</sup>

Available from 1 May, this spacious 796m² property is located at 120, 9th Street, Eastleigh, Edenvale. Offering excellent business potential, the premises include 14 parking bays, ensuring convenience for staff and customers.

The property features a pre-paid electricity system, giving tenants full control over their energy usage. With a rental price of R35,000 per month (excluding VAT & utilities), this space is ideal for businesses looking for a well-located and functional commercial premises in Edenvale.