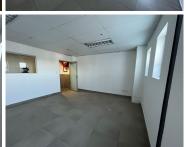

## 2,500 pm

Eden Mall, Van Riebeeck Avenue | Neat office space to Lease in Edenvale

This neat office space measuring 23.50sqm is available for immediate occupation. The office space is tiled and the lighting is good throughout the unit. There is ample parking at Eden Mall. The building is on the main arterial routes close to the highway and shops in the area.