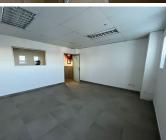

## 2,500 pm

Eden Mall, Van Riebeeck Avenue | Neat office space to Lease in Edenvale

This neat office space measuring 23.50sqm is available for immediate occupation. The office space is tiled and the lighting is good throughout the unit. There is ample parking at Eden Mall. The building is on the main arterial routes close to the highway and shops in the area.