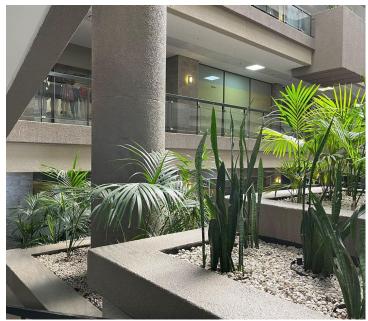

## 2,500 pm

Eden Mall, Van Riebeeck Avenue | Neat office space to Lease in Edenvale

This neat office space measuring 23.50sqm is available for immediate occupation. The office space is tiled and the lighting is good throughout the unit. There is ample parking at Eden Mall. The building is on the main arterial routes close to the highway and shops in the area.