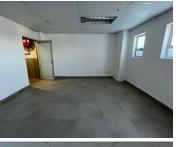

## 2,500 pm

Eden Mall, Van Riebeeck Avenue | Neat office space to Lease in Edenvale

This neat office space measuring 23.50sqm is available for immediate occupation. The office space is tiled and the lighting is good throughout the unit. There is ample parking at Eden Mall. The building is on the main arterial routes close to the highway and shops in the area.