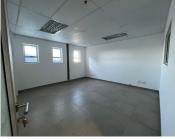

## 2,500 pm

Eden Mall, Van Riebeeck Avenue | Neat office space to Lease in Edenvale

This neat office space measuring 23.50sqm is available for immediate occupation. The office space is tiled and the lighting is good throughout the unit. There is ample parking at Eden Mall. The building is on the main arterial routes close to the highway and shops in the area.