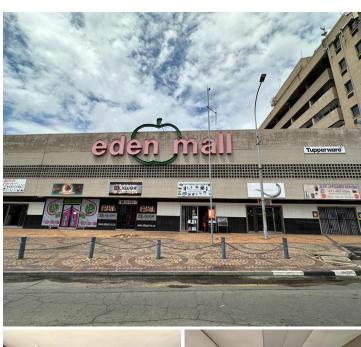

## 2,500 pm

Prime Office Space to Let at Eden Mall, Van Riebeeck Road, Edenvale

23 m<sup>2</sup>

Located on the first floor of the vibrant Eden Mall on Van Riebeeck Road, this 23sqm office space offers an ideal solution for small businesses or professionals seeking a practical and accessible workspace. The office features tiled flooring, standard office lighting, air-conditioning and ample plug points, providing a functional environment to meet your business needs. Shared ablution facilities and abundant parking ensure added convenience for tenants and their clients. The space is available at a fixed monthly rate of R2,500 excluding VAT and utilities, with key and electricity deposits required.

Eden Mall is perfectly positioned in a bustling area, offering easy access to a variety of amenities, including retail stores, restaurants, and essential services. Its prime location ensures excellent visibility and accessibility, with major transport routes and public transit options nearby. This dynamic environment makes it an ideal spot to establish or grow your business, catering to both convenience and professionalism.