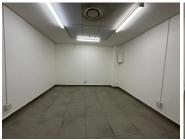

## 2,500 pm

Prime Office Space to Let at Eden Mall, Van Riebeeck Road, Edenvale

23 m<sup>2</sup>

Located on the first floor of the vibrant Eden Mall on Van Riebeeck Road, this 23sqm office space offers an ideal solution for small businesses or professionals seeking a practical and accessible workspace. The office features tiled flooring, standard office lighting, air-conditioning and ample plug points, providing a functional environment to meet your business needs. Shared ablution facilities and abundant parking ensure added convenience for tenants and their clients. The space is available at a fixed monthly rate of R2,500 excluding VAT and utilities, with key and electricity deposits required.