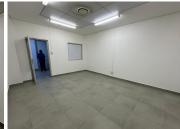

## 2,500 pm

Prime Office Space to Let at Eden Mall, Van Riebeeck Road, Edenvale

23 m<sup>2</sup>

Located on the first floor of the vibrant Eden Mall on Van Riebeeck Road, this 23sqm office space offers an ideal solution for small businesses or professionals seeking a practical and accessible workspace. The office features tiled flooring, standard office lighting, air-conditioning and ample plug points, providing a functional environment to meet your business needs. Shared ablution facilities and abundant parking ensure added convenience for tenants and their clients. The space is available at a fixed monthly rate of R2,500 excluding VAT and utilities, with key and electricity deposits required.