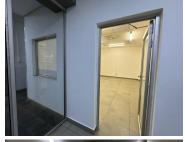

## 2,500 pm

Prime Office Space to Let at Eden Mall, Van Riebeeck Road, Edenvale

23 m<sup>2</sup>

Located on the first floor of the vibrant Eden Mall on Van Riebeeck Road, this 23sqm office space offers an ideal solution for small businesses or professionals seeking a practical and accessible workspace. The office features tiled flooring, standard office lighting, air-conditioning and ample plug points, providing a functional environment to meet your business needs. Shared ablution facilities and abundant parking ensure added convenience for tenants and their clients. The space is available at a fixed monthly rate of R2,500 excluding VAT and utilities, with key and electricity deposits required.