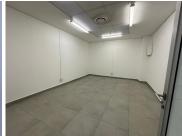

## 2,500 pm

Prime Office Space to Let at Eden Mall, Van Riebeeck Road, Edenvale

23 m<sup>2</sup>

Located on the first floor of the vibrant Eden Mall on Van Riebeeck Road, this 23sqm office space offers an ideal solution for small businesses or professionals seeking a practical and accessible workspace. The office features tiled flooring, standard office lighting, air-conditioning and ample plug points, providing a functional environment to meet your business needs. Shared ablution facilities and abundant parking ensure added convenience for tenants and their clients. The space is available at a fixed monthly rate of R2,500 excluding VAT and utilities, with key and electricity deposits required.