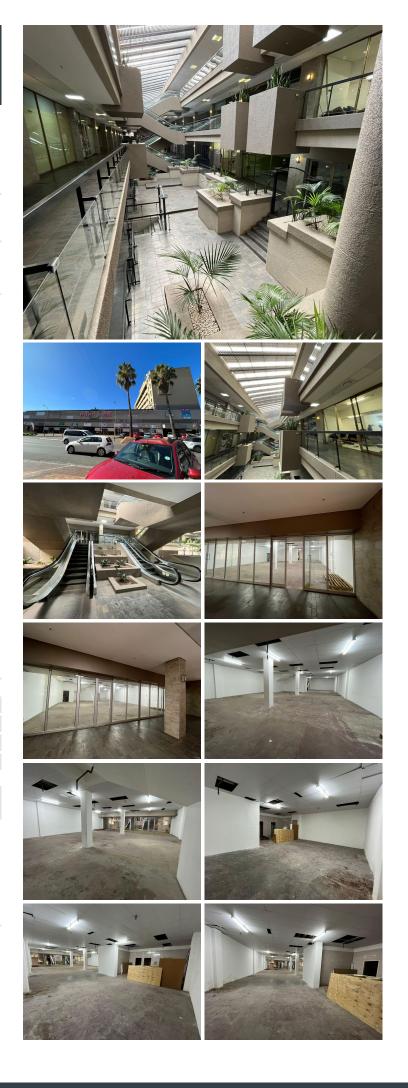

## 13,989 pm

Eden Mall, Van Riebeeck Avenue | Prime retail space to Lease in Edenvale

## 😭 215 m²

This prime retail space measuring 215.22sqm is available for immediate occupation. The retail space is tiled and the lighting is good throughout the unit. There is ample parking at Eden Mall. The building is on the main arterial routes close to the highway and shops in the area.