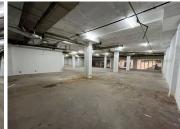

## 35,750 pm

Eden Mall, Van Riebeeck Avenue | Prime retail space to Lease in Edenvale

550 m<sup>2</sup>

Shop 5A/B & 6A/6B measuring 550sqm is available to lease at Eden Mall, Edenvale. The retail space is tiled and the lighting is good throughout the unit. There is ample parking at Eden Mall. The building is on the main arterial routes close to the highway and shops in the area.