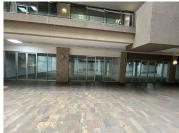

## 35,750 pm

Eden Mall, Van Riebeeck Avenue | Prime retail space to Lease in Edenvale

550 m<sup>2</sup>

Shop 5A/B & 6A/6B measuring 550sqm is available to lease at Eden Mall, Edenvale. The retail space is tiled and the lighting is good throughout the unit. There is ample parking at Eden Mall. The building is on the main arterial routes close to the highway and shops in the area.