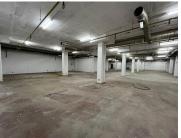

## 35,750 pm

Eden Mall, Van Riebeeck Avenue | Prime retail space to Lease in Edenvale

550 m<sup>2</sup>

Shop 5A/B & 6A/6B measuring 550sqm is available to lease at Eden Mall, Edenvale. The retail space is tiled and the lighting is good throughout the unit. There is ample parking at Eden Mall. The building is on the main arterial routes close to the highway and shops in the area.