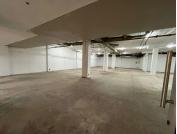

## 35,750 pm

Eden Mall, Van Riebeeck Avenue | Prime retail space to Lease in Edenvale

550 m<sup>2</sup>

Shop 5A/B & 6A/6B measuring 550sqm is available to lease at Eden Mall, Edenvale. The retail space is tiled and the lighting is good throughout the unit. There is ample parking at Eden Mall. The building is on the main arterial routes close to the highway and shops in the area.