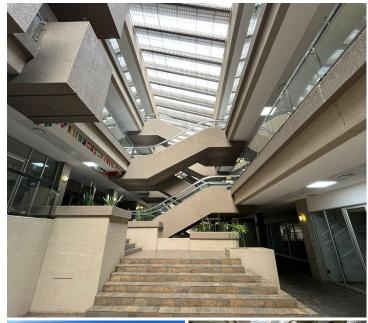

## 35,750 pm

Eden Mall, Van Riebeeck Avenue | Prime retail space to Lease in Edenvale

550 m<sup>2</sup>

Shop 5A/B & 6A/6B measuring 550sqm is available to lease at Eden Mall, Edenvale. The retail space is tiled and the lighting is good throughout the unit. There is ample parking at Eden Mall. The building is on the main arterial routes close to the highway and shops in the area.