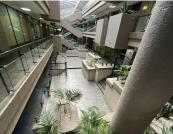

## 35,750 pm

Eden Mall, Van Riebeeck Avenue | Prime retail space to Lease in Edenvale

550 m<sup>2</sup>

Shop 5A/B & 6A/6B measuring 550sqm is available to lease at Eden Mall, Edenvale. The retail space is tiled and the lighting is good throughout the unit. There is ample parking at Eden Mall. The building is on the main arterial routes close to the highway and shops in the area.