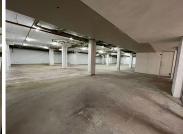

## 35,750 pm

Eden Mall, Van Riebeeck Avenue | Prime retail space to Lease in Edenvale

550 m<sup>2</sup>

Shop 5A/B & 6A/6B measuring 550sqm is available to lease at Eden Mall, Edenvale. The retail space is tiled and the lighting is good throughout the unit. There is ample parking at Eden Mall. The building is on the main arterial routes close to the highway and shops in the area.