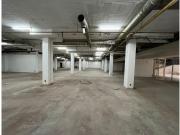

## 35,750 pm

Eden Mall, Van Riebeeck Avenue | Prime retail space to Lease in Edenvale

550 m<sup>2</sup>

Shop 5A/B & 6A/6B measuring 550sqm is available to lease at Eden Mall, Edenvale. The retail space is tiled and the lighting is good throughout the unit. There is ample parking at Eden Mall. The building is on the main arterial routes close to the highway and shops in the area.