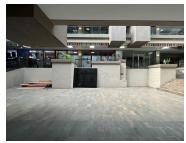

## 35,750 pm

Eden Mall, Van Riebeeck Avenue | Prime retail space to Lease in Edenvale

550 m<sup>2</sup>

Shop 5A/B & 6A/6B measuring 550sqm is available to lease at Eden Mall, Edenvale. The retail space is tiled and the lighting is good throughout the unit. There is ample parking at Eden Mall. The building is on the main arterial routes close to the highway and shops in the area.