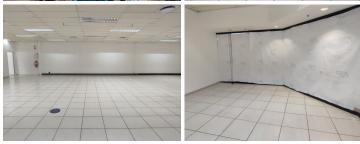

## 219 m<sup>2</sup>

Located in the bustling VR Mall on 39 Van Riebeeck Road, Edenvale, this prime retail space offers 219.90sqm of first-floor space, available immediately. The unit is spacious, fully tiled, and equipped with standard lighting, creating a clean and professional environment for any business. Rental is R70 per sqm excluding VAT and utilities, with additional operating costs of R3,465.00 and pro-rata charges for rates R837.90, generator usage R300.00, CID R210.00, and refuse collection R367.50. Water, electricity, and sewerage are metered, ensuring accurate billing. A one-time lease fee of R3,000.00 and a two-month rental deposit of R29,400.00 are required. A surety is also necessary, with an 8% annual rental escalation.