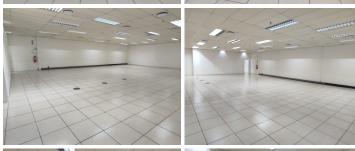

## 219 m<sup>2</sup>

Located in the bustling VR Mall on 39 Van Riebeeck Road, Edenvale, this prime retail space offers 219.90sqm of first-floor space, available immediately. The unit is spacious, fully tiled, and equipped with standard lighting, creating a clean and professional environment for any business. Rental is R70 per sqm excluding VAT and utilities, with additional operating costs of R3,465.00 and pro-rata charges for rates R837.90, generator usage R300.00, CID R210.00, and refuse collection R367.50. Water, electricity, and sewerage are metered, ensuring accurate billing. A one-time lease fee of R3,000.00 and a two-month rental deposit of R29,400.00 are required. A surety is also necessary, with an 8% annual rental escalation.

**Gross Monthly Rental** R15,393 Ex Vat **Lease Period** 12 months Available From **Immediately** 

| Floor Size m <sup>2</sup> | 219        | Security         | Yes |
|---------------------------|------------|------------------|-----|
| Parking Bays              | -          | Air Conditioning | Yes |
| Title                     | -          | Generator        | -   |
| Zoning                    | Commercial | Fibre            | -   |