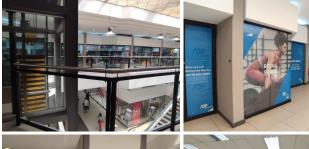

## 219 m<sup>2</sup>

Located in the bustling VR Mall on 39 Van Riebeeck Road, Edenvale, this prime retail space offers 219.90sqm of first-floor space, available immediately. The unit is spacious, fully tiled, and equipped with standard lighting, creating a clean and professional environment for any business. Rental is R70 per sqm excluding VAT and utilities, with additional operating costs of R3,465.00 and pro-rata charges for rates R837.90, generator usage R300.00, CID R210.00, and refuse collection R367.50. Water, electricity, and sewerage are metered, ensuring accurate billing. A one-time lease fee of R3,000.00 and a two-month rental deposit of R29,400.00 are required. A surety is also necessary, with an 8% annual rental escalation.

VR Mall is ideally situated in Edenvale, offering tenants excellent visibility and easy access to major arterial routes, shops, and amenities. This prime location makes it convenient for both foot traffic and vehicle access, which is beneficial for retailers aiming to attract a wide range of customers. The surrounding area is a vibrant commercial hub, providing a steady flow of potential clientèle while being close to...