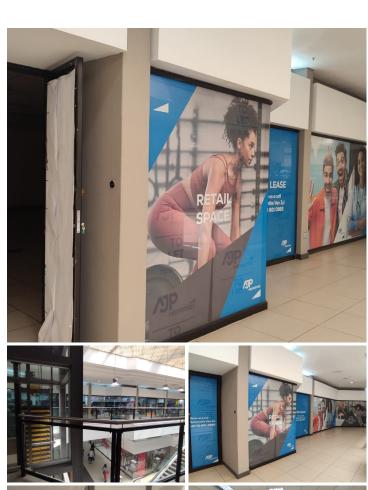

## 219 m<sup>2</sup>

Located in the bustling VR Mall on 39 Van Riebeeck Road, Edenvale, this prime retail space offers 219.90sqm of first-floor space, available immediately. The unit is spacious, fully tiled, and equipped with standard lighting, creating a clean and professional environment for any business. Rental is R70 per sqm excluding VAT and utilities, with additional operating costs of R3,465.00 and pro-rata charges for rates R837.90, generator usage R300.00, CID R210.00, and refuse collection R367.50. Water, electricity, and sewerage are metered, ensuring accurate billing. A one-time lease fee of R3,000.00 and a two-month rental deposit of R29,400.00 are required. A surety is also necessary, with an 8% annual rental escalation.

VR Mall is ideally situated in Edenvale, offering tenants excellent visibility and easy access to major arterial routes, shops, and amenities. This prime location makes it convenient for both foot traffic and vehicle access, which is beneficial for retailers aiming to attract a wide range of customers. The surrounding area is a vibrant commercial hub, providing a steady flow of potential clientèle while being close to...