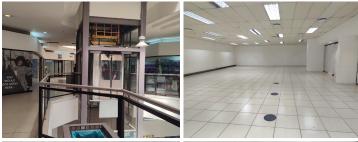

## 219 m<sup>2</sup>

Located in the bustling VR Mall on 39 Van Riebeeck Road, Edenvale, this prime retail space offers 219.90sqm of first-floor space, available immediately. The unit is spacious, fully tiled, and equipped with standard lighting, creating a clean and professional environment for any business. Rental is R70 per sqm excluding VAT and utilities, with additional operating costs of R3,465.00 and pro-rata charges for rates R837.90, generator usage R300.00, CID R210.00, and refuse collection R367.50. Water, electricity, and sewerage are metered, ensuring accurate billing. A one-time lease fee of R3,000.00 and a two-month rental deposit of R29,400.00 are required. A surety is also necessary, with an 8% annual rental escalation.