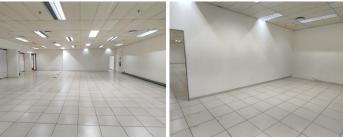

## 219 m<sup>2</sup>

Located in the bustling VR Mall on 39 Van Riebeeck Road, Edenvale, this prime retail space offers 219.90sqm of first-floor space, available immediately. The unit is spacious, fully tiled, and equipped with standard lighting, creating a clean and professional environment for any business. Rental is R70 per sqm excluding VAT and utilities, with additional operating costs of R3,465.00 and pro-rata charges for rates R837.90, generator usage R300.00, CID R210.00, and refuse collection R367.50. Water, electricity, and sewerage are metered, ensuring accurate billing. A one-time lease fee of R3,000.00 and a two-month rental deposit of R29,400.00 are required. A surety is also necessary, with an 8% annual rental escalation.

**Gross Monthly Rental** R15,393 Ex Vat **Lease Period** 12 months Available From **Immediately** 

| Floor Size m <sup>2</sup> | 219        | Security         | Yes |
|---------------------------|------------|------------------|-----|
| Parking Bays              | -          | Air Conditioning | Yes |
| Title                     | -          | Generator        | -   |
| Zoning                    | Commercial | Fibre            | -   |