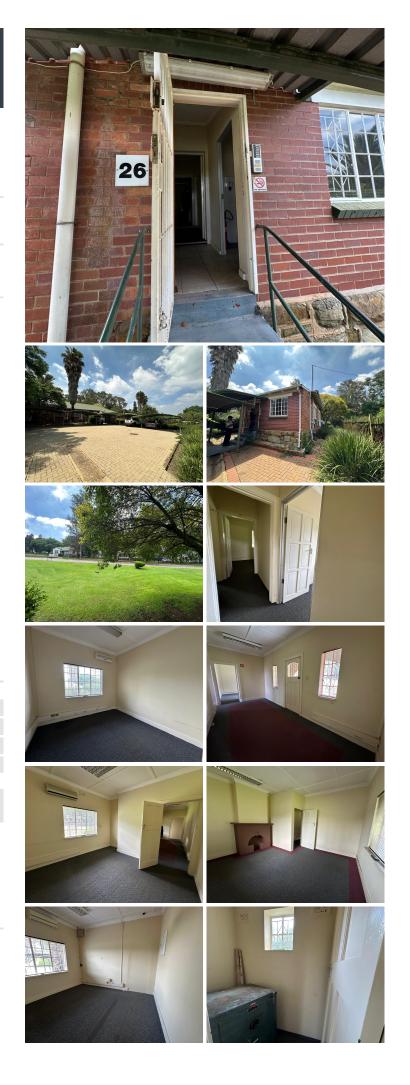

## 🐔 118 m²

26 High Street is located in the heart of the tranquil and historic Founders Hill in Modderfontein, this premium office space is the ideal choice for businesses seeking a professional yet serene environment. Spanning 118sqm, this space is available immediately and offers a highly competitive rate of R85/sqm, equating to a total of R10,030 per month (excluding VAT and parking).

Utilities (electricity and water consumption) charged separately to tenants.

Situated within a serene and tranquil heritage site, Founders Hill is an inspiring location, blending modern functionality with timeless charm. The area boasts excellent connectivity to major transport routes and is conveniently close to key business hubs like Greenstone and Kempton Park. Modderfontein offers a balance of urban convenience and natural beauty, with its well-maintained surroundings, nearby amenities, and safe environment, making it GrosscMorthy fRental R10,030 Ex Vat

Gross:Monthly Rental Lease Period Available From

36 months Immediately

| Floor Size m <sup>2</sup> | 118        | Security         | Yes |
|---------------------------|------------|------------------|-----|
| Parking Bays              | -          | Air Conditioning | Yes |
| Title                     | -          | Generator        | -   |
| Zoning                    | Commercial | Fibre            | -   |
|                           |            |                  |     |