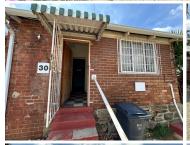

## 118 m<sup>2</sup>

Located at 30 High Street, this 118 sqm office space is available immediately and offers a professional setting in a serene, heritagerich environment. The rental rate is R82/sqm, amounting to R9,676 per month (excluding VAT and parking). The lease includes four dedicated parking bays at R1,200, with an annual escalation of 8% on a 3-year lease term. Operating costs, including security, landscaping, and common area maintenance, are included, while electricity, water consumption, and access cards (R80 each, excluding VAT) are charged separately.

Nestled in the tranquil Founders Hill area of Modderfontein, this property offers the perfect balance of historical charm and modern convenience. Situated in a peaceful heritage site, it provides an ideal environment for businesses looking to foster productivity and creativity. Its strategic location ensures easy access to major routes and proximity to key amenities, making it an excellent choice for your business.