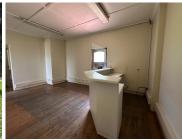

## 118 m<sup>2</sup>

Located at 30 High Street, this 118 sqm office space is available immediately and offers a professional setting in a serene, heritagerich environment. The rental rate is R82/sqm, amounting to R9,676 per month (excluding VAT and parking). The lease includes four dedicated parking bays at R1,200, with an annual escalation of 8% on a 3-year lease term. Operating costs, including security, landscaping, and common area maintenance, are included, while electricity, water consumption, and access cards (R80 each, excluding VAT) are charged separately.

Nestled in the tranquil Founders Hill area of Modderfontein, this property offers the perfect balance of historical charm and modern convenience. Situated in a peaceful heritage site, it provides an ideal environment for businesses looking to foster productivity and creativity. Its strategic location ensures easy access to major routes and proximity to key amenities, making it an excellent choice for your business.