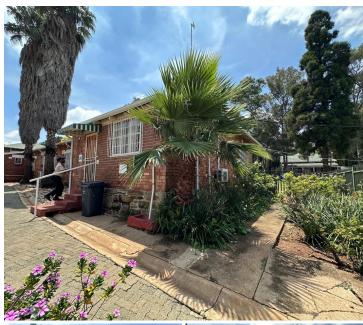

## 118 m<sup>2</sup>

Located at 30 High Street, this 118 sqm office space is available immediately and offers a professional setting in a serene, heritagerich environment. The rental rate is R82/sqm, amounting to R9,676 per month (excluding VAT and parking). The lease includes four dedicated parking bays at R1,200, with an annual escalation of 8% on a 3-year lease term. Operating costs, including security, landscaping, and common area maintenance, are included, while electricity, water consumption, and access cards (R80 each, excluding VAT) are charged separately.

Nestled in the tranquil Founders Hill area of Modderfontein, this property offers the perfect balance of historical charm and modern convenience. Situated in a peaceful heritage site, it provides an ideal environment for businesses looking to foster productivity and creativity. Its strategic location ensures easy access to major routes and proximity to key amenities, making it an excellent choice for your business.