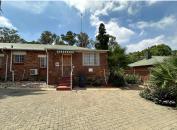

## 118 m<sup>2</sup>

Located at 30 High Street, this 118 sqm office space is available immediately and offers a professional setting in a serene, heritagerich environment. The rental rate is R82/sqm, amounting to R9,676 per month (excluding VAT and parking). The lease includes four dedicated parking bays at R1,200, with an annual escalation of 8% on a 3-year lease term. Operating costs, including security, landscaping, and common area maintenance, are included, while electricity, water consumption, and access cards (R80 each, excluding VAT) are charged separately.

Nestled in the tranquil Founders Hill area of Modderfontein, this property offers the perfect balance of historical charm and modern convenience. Situated in a peaceful heritage site, it provides an ideal environment for businesses looking to foster productivity and creativity. Its strategic location ensures easy access to major routes and proximity to key amenities, making it an excellent choice for your business.