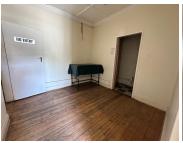

## 118 m<sup>2</sup>

Located at 30 High Street, this 118 sqm office space is available immediately and offers a professional setting in a serene, heritagerich environment. The rental rate is R82/sqm, amounting to R9,676 per month (excluding VAT and parking). The lease includes four dedicated parking bays at R1,200, with an annual escalation of 8% on a 3-year lease term. Operating costs, including security, landscaping, and common area maintenance, are included, while electricity, water consumption, and access cards (R80 each, excluding VAT) are charged separately.

Nestled in the tranquil Founders Hill area of Modderfontein, this property offers the perfect balance of historical charm and modern convenience. Situated in a peaceful heritage site, it provides an ideal environment for businesses looking to foster productivity and creativity. Its strategic location ensures easy access to major routes and proximity to key amenities, making it an excellent choice for your business.