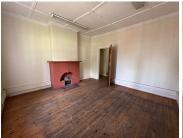

## 118 m<sup>2</sup>

Located at 30 High Street, this 118 sqm office space is available immediately and offers a professional setting in a serene, heritagerich environment. The rental rate is R82/sqm, amounting to R9,676 per month (excluding VAT and parking). The lease includes four dedicated parking bays at R1,200, with an annual escalation of 8% on a 3-year lease term. Operating costs, including security, landscaping, and common area maintenance, are included, while electricity, water consumption, and access cards (R80 each, excluding VAT) are charged separately.

Nestled in the tranquil Founders Hill area of Modderfontein, this property offers the perfect balance of historical charm and modern convenience. Situated in a peaceful heritage site, it provides an ideal environment for businesses looking to foster productivity and creativity. Its strategic location ensures easy access to major routes and proximity to key amenities, making it an excellent choice for your business.