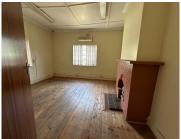

## 118 m<sup>2</sup>

Located at 30 High Street, this 118 sqm office space is available immediately and offers a professional setting in a serene, heritagerich environment. The rental rate is R82/sqm, amounting to R9,676 per month (excluding VAT and parking). The lease includes four dedicated parking bays at R1,200, with an annual escalation of 8% on a 3-year lease term. Operating costs, including security, landscaping, and common area maintenance, are included, while electricity, water consumption, and access cards (R80 each, excluding VAT) are charged separately.

Nestled in the tranquil Founders Hill area of Modderfontein, this property offers the perfect balance of historical charm and modern convenience. Situated in a peaceful heritage site, it provides an ideal environment for businesses looking to foster productivity and creativity. Its strategic location ensures easy access to major routes and proximity to key amenities, making it an excellent choice for your business.