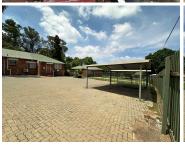

## 118 m<sup>2</sup>

Located at 30 High Street, this 118 sqm office space is available immediately and offers a professional setting in a serene, heritagerich environment. The rental rate is R82/sqm, amounting to R9,676 per month (excluding VAT and parking). The lease includes four dedicated parking bays at R1,200, with an annual escalation of 8% on a 3-year lease term. Operating costs, including security, landscaping, and common area maintenance, are included, while electricity, water consumption, and access cards (R80 each, excluding VAT) are charged separately.

Gross Monthly Rental R9,676 Ex Vat Lease Period 36 months Available From Immediately

| Floor Size m <sup>2</sup> | 118        | Security         | Yes |
|---------------------------|------------|------------------|-----|
| Parking Bays              | -          | Air Conditioning | Yes |
| Title                     | -          | Generator        | -   |
| Zoning                    | Commercial | Fibre            | -   |