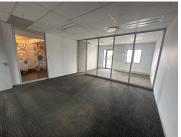

## 102,455 pm

Stoneridge Office Park | Prime Office Space to Let in Greenstone Hill, Edenvale

661 m<sup>2</sup>

This 661sqm office suite on the first floor of Building E at Stoneridge Office Park, Greenstone Hill, is ready for immediate occupancy. With a gross rate of R155/sqm (excluding VAT and utilities), the space is fully fitted out and includes essential amenities like a backup generator and water supply, with prorated costs. Parking options are available at a ratio of 4 bays per 100sqm: Basement bays at R750 each, shaded bays at R630 each, and open bays at R550 each per month. A Tenant Installation (TI) Allowance of 1 month per year is offered.