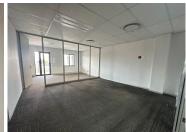

## 102,455 pm

Stoneridge Office Park | Prime Office Space to Let in Greenstone Hill, Edenvale

661 m<sup>2</sup>

This 661sqm office suite on the first floor of Building E at Stoneridge Office Park, Greenstone Hill, is ready for immediate occupancy. With a gross rate of R155/sqm (excluding VAT and utilities), the space is fully fitted out and includes essential amenities like a backup generator and water supply, with prorated costs. Parking options are available at a ratio of 4 bays per 100sqm: Basement bays at R750 each, shaded bays at R630 each, and open bays at R550 each per month. A Tenant Installation (TI) Allowance of 1 month per year is offered.