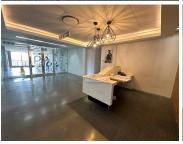

## 102,455 pm

Stoneridge Office Park | Prime Office Space to Let in Greenstone Hill, Edenvale

661 m<sup>2</sup>

This 661sqm office suite on the first floor of Building E at Stoneridge Office Park, Greenstone Hill, is ready for immediate occupancy. With a gross rate of R155/sqm (excluding VAT and utilities), the space is fully fitted out and includes essential amenities like a backup generator and water supply, with prorated costs. Parking options are available at a ratio of 4 bays per 100sqm: Basement bays at R750 each, shaded bays at R630 each, and open bays at R550 each per month. A Tenant Installation (TI) Allowance of 1 month per year is offered.