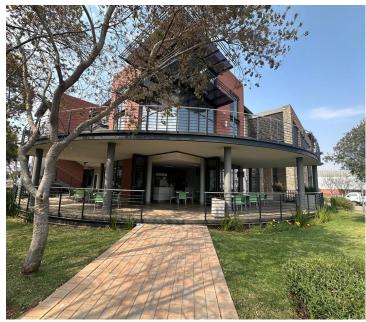

## 102,455 pm

Stoneridge Office Park | Prime Office Space to Let in Greenstone Hill, Edenvale

661 m<sup>2</sup>

This 661sqm office suite on the first floor of Building E at Stoneridge Office Park, Greenstone Hill, is ready for immediate occupancy. With a gross rate of R155/sqm (excluding VAT and utilities), the space is fully fitted out and includes essential amenities like a backup generator and water supply, with prorated costs. Parking options are available at a ratio of 4 bays per 100sqm: Basement bays at R750 each, shaded bays at R630 each, and open bays at R550 each per month. A Tenant Installation (TI) Allowance of 1 month per year is offered.

Located in Greenstone Hill, Stoneridge Office Park provides easy access to major highways and is close to retail, dining, and services. The area offers a professional environment with excellent connectivity, making it an ideal location for your business.