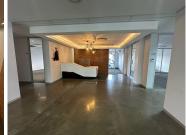

## 102,455 pm

Stoneridge Office Park | Prime Office Space to Let in Greenstone Hill, Edenvale

661 m<sup>2</sup>

This 661sqm office suite on the first floor of Building E at Stoneridge Office Park, Greenstone Hill, is ready for immediate occupancy. With a gross rate of R155/sqm (excluding VAT and utilities), the space is fully fitted out and includes essential amenities like a backup generator and water supply, with prorated costs. Parking options are available at a ratio of 4 bays per 100sqm: Basement bays at R750 each, shaded bays at R630 each, and open bays at R550 each per month. A Tenant Installation (TI) Allowance of 1 month per year is offered.