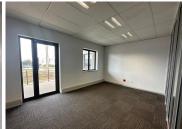

## 102,455 pm

Stoneridge Office Park | Prime Office Space to Let in Greenstone Hill, Edenvale

661 m<sup>2</sup>

This 661sqm office suite on the first floor of Building E at Stoneridge Office Park, Greenstone Hill, is ready for immediate occupancy. With a gross rate of R155/sqm (excluding VAT and utilities), the space is fully fitted out and includes essential amenities like a backup generator and water supply, with prorated costs. Parking options are available at a ratio of 4 bays per 100sqm: Basement bays at R750 each, shaded bays at R630 each, and open bays at R550 each per month. A Tenant Installation (TI) Allowance of 1 month per year is offered.