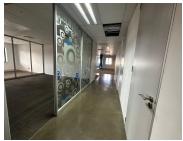

## 102,455 pm

Stoneridge Office Park | Prime Office Space to Let in Greenstone Hill, Edenvale

661 m<sup>2</sup>

This 661sqm office suite on the first floor of Building E at Stoneridge Office Park, Greenstone Hill, is ready for immediate occupancy. With a gross rate of R155/sqm (excluding VAT and utilities), the space is fully fitted out and includes essential amenities like a backup generator and water supply, with prorated costs. Parking options are available at a ratio of 4 bays per 100sqm: Basement bays at R750 each, shaded bays at R630 each, and open bays at R550 each per month. A Tenant Installation (TI) Allowance of 1 month per year is offered.