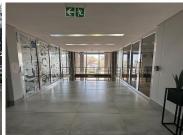

## 102,455 pm

Stoneridge Office Park | Prime Office Space to Let in Greenstone Hill, Edenvale

661 m<sup>2</sup>

This 661sqm office suite on the first floor of Building E at Stoneridge Office Park, Greenstone Hill, is ready for immediate occupancy. With a gross rate of R155/sqm (excluding VAT and utilities), the space is fully fitted out and includes essential amenities like a backup generator and water supply, with prorated costs. Parking options are available at a ratio of 4 bays per 100sqm: Basement bays at R750 each, shaded bays at R630 each, and open bays at R550 each per month. A Tenant Installation (TI) Allowance of 1 month per year is offered.