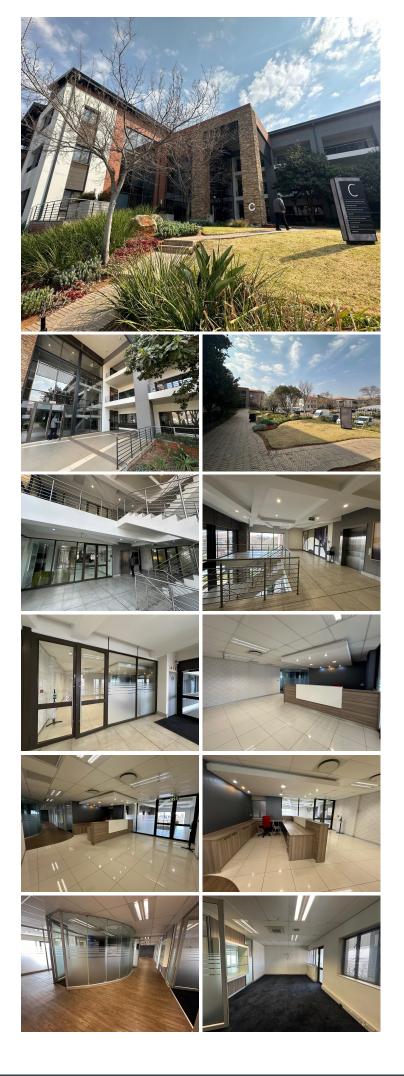

## 🔏 340 m²

This 340sqm office suite on the second floor of Building C at Stoneridge Office Park, Greenstone Hill, is ready for immediate occupancy. With a gross rate of R155/sqm (excluding VAT and utilities), the space is fully fitted out and includes essential amenities like a backup generator and water supply, with prorated costs. Parking options are available at a ratio of 4 bays per 100sqm: Basement bays at R750 each, shaded bays at R630 each, and open bays at R550 each per month. A Tenant Installation (TI) Allowance of 1 month per year is offered.

Located in Greenstone Hill, Stoneridge Office Park provides easy access to major highways and is close to retail, dining, and services. The area offers a professional environment with excellent connectivity, making it an ideal location for your business.

#### Gross Monthly Rental Lease Period Available From

R52,700 Ex Vat 12 months Immediately

| Floor Size m <sup>2</sup> | 340        | Security         | Yes |
|---------------------------|------------|------------------|-----|
| Parking Bays              | -          | Air Conditioning | Yes |
| Title                     | -          | Generator        | -   |
| Zoning                    | Commercial | Fibre            | -   |