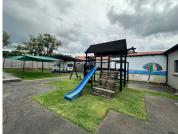

## 125 m<sup>2</sup>

Located at 138, 1st Avenue in Edenvale, this approximately 125sqm space is available immediately and offers endless potential for various uses, including a crèche, commercial office, or church.

The rental rate is competitively priced at R112/sqm (excluding VAT and utilities), making it an affordable option for businesses or organizations looking for a flexible and functional environment. The space features a versatile layout that can be tailored to your specific needs, ensuring it aligns perfectly with your vision.

Positioned in a convenient and accessible area, this property is an excellent opportunity for anyone seeking to establish or expand their presence in Edenvale. Don't miss the chance to make this adaptable space your own!