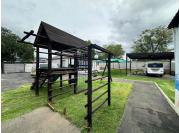

## 125 m<sup>2</sup>

Located at 138, 1st Avenue in Edenvale, this approximately 125sqm space is available immediately and offers endless potential for various uses, including a crèche, commercial office, or church.

The rental rate is competitively priced at R112/sqm (excluding VAT and utilities), making it an affordable option for businesses or organizations looking for a flexible and functional environment. The space features a versatile layout that can be tailored to your specific needs, ensuring it aligns perfectly with your vision.

Positioned in a convenient and accessible area, this property is an excellent opportunity for anyone seeking to establish or expand their presence in Edenvale. Don't miss the chance to make this adaptable space your own!