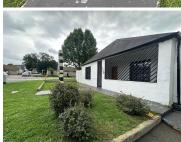

## 125 m<sup>2</sup>

Located at 138, 1st Avenue in Edenvale, this approximately 125sqm space is available immediately and offers endless potential for various uses, including a crèche, commercial office, or church.

The rental rate is competitively priced at R112/sqm (excluding VAT and utilities), making it an affordable option for businesses or organizations looking for a flexible and functional environment. The space features a versatile layout that can be tailored to your specific needs, ensuring it aligns perfectly with your vision.

Positioned in a convenient and accessible area, this property is an excellent opportunity for anyone seeking to establish or expand their presence in Edenvale. Don't miss the chance to make this adaptable space your own!