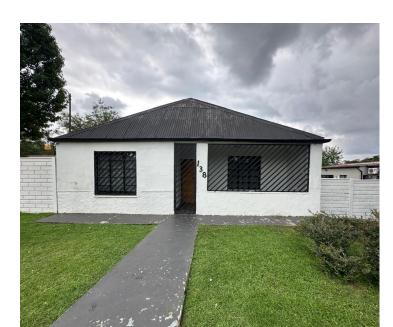

## 125 m<sup>2</sup>

Located at 138, 1st Avenue in Edenvale, this approximately 125sqm space is available immediately and offers endless potential for various uses, including a crèche, commercial office, or church.

The rental rate is competitively priced at R112/sqm (excluding VAT and utilities), making it an affordable option for businesses or organizations looking for a flexible and functional environment. The space features a versatile layout that can be tailored to your specific needs, ensuring it aligns perfectly with your vision.

Positioned in a convenient and accessible area, this property is an excellent opportunity for anyone seeking to establish or expand their presence in Edenvale. Don't miss the chance to make this adaptable space your own!