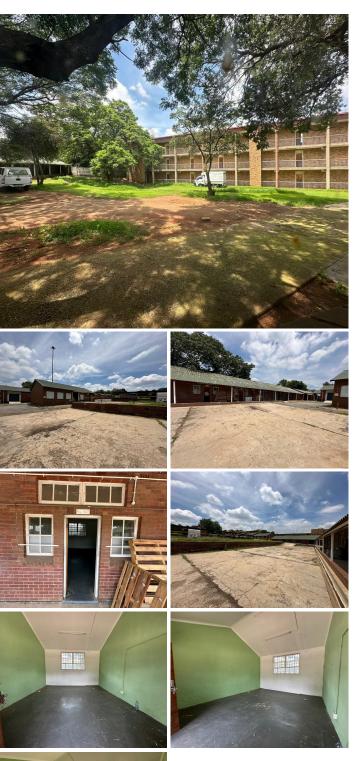

## 6,635 pm

Mini Warehousing Unit Available to Let at Moddercrest Office Park, Modderfontein

Located in the secure and well-maintained Moddercrest Office Park at 1 High Road, Modderfontein, this 29sqm mini warehousing unit is an ideal solution for small businesses or startups seeking efficient storage or operational space. The unit is available immediately at a monthly rental of R6 635.20 (excluding VAT), with a municipal rate of R2.20/sqm. The lease term is three years with an 8% annual escalation, and operating costs such as security, landscaping, and common area maintenance are included. Additional costs include access cards at R80 per card (excluding VAT) and electricity and water consumption, which are billed separately.

Moddercrest Office Park is perfectly situated in the vibrant Modderfontein area, offering tenants a convenient location with excellent access to major routes like the N3 and R25. The park is within easy reach of Johannesburg, Sandton, and OR Tambo International Airport, making it a prime choice for businesses requiring connectivity. The surrounding area boasts a thriving commercial environment with retail centres, restaurants, and essential services, providing everything tenants need to support...