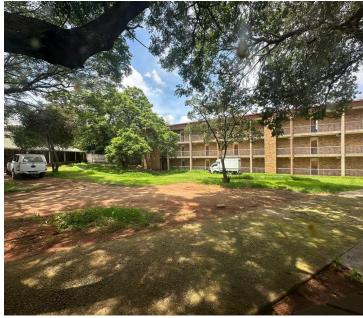

## 3,995 pm

Mini Warehousing Unit Available to Let at Moddercrest Office Park, Modderfontein

57 m<sup>2</sup>

Located in the secure and well-maintained Moddercrest Office Park at 1 High Road, Modderfontein, this 57sqm mini warehousing unit is an ideal solution for small businesses or startups seeking efficient storage or operational space. The unit is available immediately at a monthly rental of R3995.70 (excluding VAT), with a municipal rate of R2.20/sqm. The lease term is three years with an 8% annual escalation, and operating costs such as security, landscaping, and common area maintenance are included. Additional costs include access cards at R80 per card (excluding VAT) and electricity and water consumption, which are billed separately.

Moddercrest Office Park is perfectly situated in the vibrant Modderfontein area, offering tenants a convenient location with excellent access to major routes like the N3 and R25. The park is within easy reach of Johannesburg, Sandton, and OR Tambo International Airport, making it a prime choice for businesses requiring connectivity. The surrounding area boasts a thriving commercial environment with retail centres, restaurants, and essential services, providing everything tenants need to support...