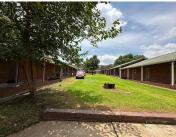

## 3,995 pm

Mini Warehousing Unit Available to Let at Moddercrest Office Park, Modderfontein

57 m<sup>2</sup>

Located in the secure and well-maintained Moddercrest Office Park at 1 High Road, Modderfontein, this 57sqm mini warehousing unit is an ideal solution for small businesses or startups seeking efficient storage or operational space. The unit is available immediately at a monthly rental of R3995.70 (excluding VAT), with a municipal rate of R2.20/sqm. The lease term is three years with an 8% annual escalation, and operating costs such as security, landscaping, and common area maintenance are included. Additional costs include access cards at R80 per card (excluding VAT) and electricity and water consumption, which are billed separately.