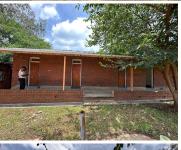

## 3,995 pm

Mini Warehousing Unit Available to Let at Moddercrest Office Park, Modderfontein

57 m<sup>2</sup>

Located in the secure and well-maintained Moddercrest Office Park at 1 High Road, Modderfontein, this 57sqm mini warehousing unit is an ideal solution for small businesses or startups seeking efficient storage or operational space. The unit is available immediately at a monthly rental of R3995.70 (excluding VAT), with a municipal rate of R2.20/sqm. The lease term is three years with an 8% annual escalation, and operating costs such as security, landscaping, and common area maintenance are included. Additional costs include access cards at R80 per card (excluding VAT) and electricity and water consumption, which are billed separately.