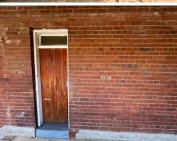

## 3,995 pm

Mini Warehousing Unit Available to Let at Moddercrest Office Park, Modderfontein

57 m<sup>2</sup>

Located in the secure and well-maintained Moddercrest Office Park at 1 High Road, Modderfontein, this 57sqm mini warehousing unit is an ideal solution for small businesses or startups seeking efficient storage or operational space. The unit is available immediately at a monthly rental of R3995.70 (excluding VAT), with a municipal rate of R2.20/sqm. The lease term is three years with an 8% annual escalation, and operating costs such as security, landscaping, and common area maintenance are included. Additional costs include access cards at R80 per card (excluding VAT) and electricity and water consumption, which are billed separately.

Gross Monthly Rental R3,995 Ex Vat Lease Period 36 months Available From Immediately

| Floor Size m <sup>2</sup> | 57         | Security         | Yes |
|---------------------------|------------|------------------|-----|
| Parking Bays              | -          | Air Conditioning | -   |
| Title                     | -          | Generator        | -   |
| Zoning                    | Commercial | Fibre            | -   |