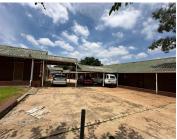

## 3,995 pm

Mini Warehousing Unit Available to Let at Moddercrest Office Park, Modderfontein

57 m<sup>2</sup>

Located in the secure and well-maintained Moddercrest Office Park at 1 High Road, Modderfontein, this 57sqm mini warehousing unit is an ideal solution for small businesses or startups seeking efficient storage or operational space. The unit is available immediately at a monthly rental of R3995.70 (excluding VAT), with a municipal rate of R2.20/sqm. The lease term is three years with an 8% annual escalation, and operating costs such as security, landscaping, and common area maintenance are included. Additional costs include access cards at R80 per card (excluding VAT) and electricity and water consumption, which are billed separately.