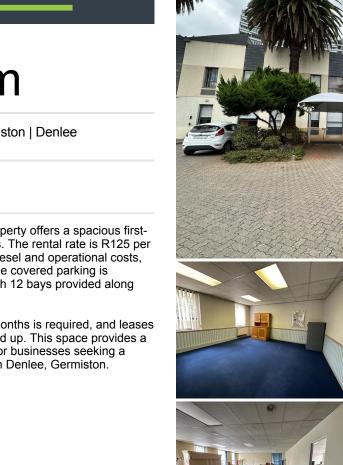

## 213 m<sup>2</sup>

Located in Denlee, Germiston, this property offers a spacious firstfloor area spanning 213 square meters. The rental rate is R125 per square meter, inclusive of generator diesel and operational costs, while excluding VAT and utilities. Ample covered parking is available at a rate of R200 per bay, with 12 bays provided along with an additional 4 outside.

For leasing terms, a deposit of three months is required, and leases are offered for a duration of 5 years and up. This space provides a convenient and well-equipped option for businesses seeking a reliable and accommodating location in Denlee, Germiston.