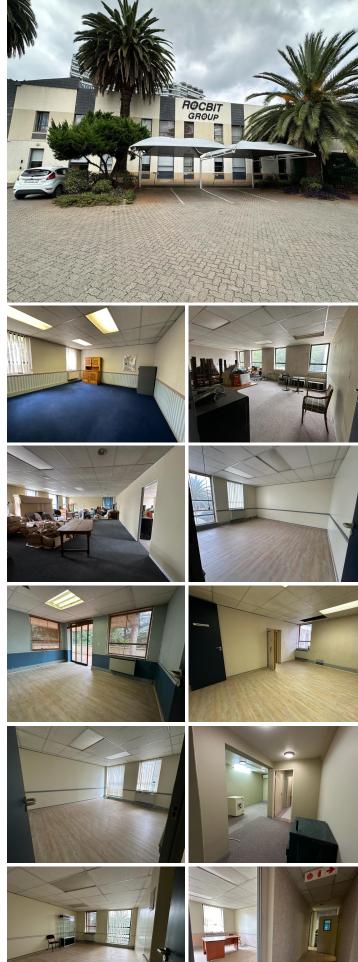

## 213 m<sup>2</sup>

Located in Denlee, Germiston, this property offers a spacious firstfloor area spanning 213 square meters. The rental rate is R125 per square meter, inclusive of generator diesel and operational costs, while excluding VAT and utilities. Ample covered parking is available at a rate of R200 per bay, with 12 bays provided along with an additional 4 outside.

For leasing terms, a deposit of three months is required, and leases are offered for a duration of 5 years and up. This space provides a convenient and well-equipped option for businesses seeking a reliable and accommodating location in Denlee, Germiston.