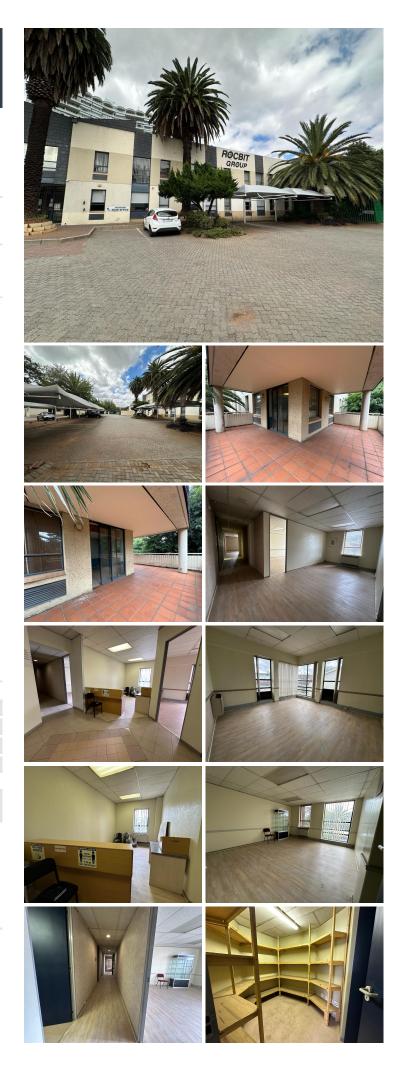

### 425 m<sup>2</sup>

A spacious commercial space for lease in Denlee, Germiston. Located on the first floor, the area measures 425 square meters and is available at a rate of R125 per square meter. This rate includes generator diesel and operational costs but excludes VAT and utilities. Covered parking is available at R200 per bay, with 12 bays included and an additional 4 available outside. A three-month deposit is required, and the lease term is a minimum of five years. Perfect for businesses seeking a sizable, well-equipped space with long-term leasing options.

#### **Gross Monthly Rental** Lease Period Available From

R53,125 Ex Vat Negotiable Immediately

| Floor Size m <sup>2</sup> | 425        | Security         | Yes |
|---------------------------|------------|------------------|-----|
| Parking Bays              | -          | Air Conditioning | Yes |
| Title                     | -          | Generator        | -   |
| Zoning                    | Commercial | Fibre            | -   |