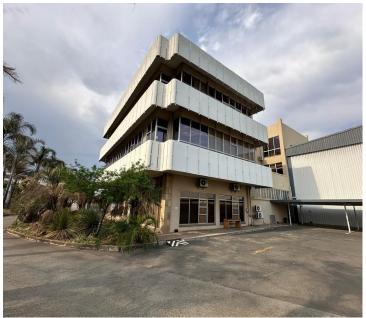

## OFFICEPLACE

## 33,350 pm

Prime Ground Floor Office Space for Lease

## 667 m<sup>2</sup>

Located in a secure, well-maintained building with access control and a private entrance gate, this versatile ground-floor office space offers everything your business needs.

Ample Parking: 20 dedicated carports for employees and visitors Flexible Office Layout: 16 private offices, with numerous spaces that can accommodate up to 3 people each, ideal for team collaborations or individual workstations

Open Plan Office: A spacious open-plan area perfect for meetings or large teams

Multiple Access Points: 3 entrance doors for convenient access and flow

Essential Facilities: Fully equipped kitchen, bathroom, and a secure server room

Perfect Location: Easily accessible with full access control for peace of mind

This well-appointed property offers an ideal solution for businesses seeking flexibility, ample space, and secure, professional surroundings.