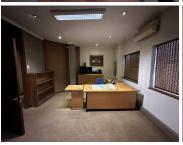

## 667 m<sup>2</sup>

Located in a secure, well-maintained building with access control and a private entrance gate, this versatile ground-floor office space offers everything your business needs.

Ample Parking: 20 dedicated carports for employees and visitors Flexible Office Layout: 16 private offices, with numerous spaces that can accommodate up to 3 people each, ideal for team collaborations or individual workstations

Open Plan Office: A spacious open-plan area perfect for meetings or large teams

Multiple Access Points: 3 entrance doors for convenient access and flow

Essential Facilities: Fully equipped kitchen, bathroom, and a secure server room