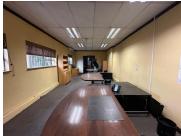

## 667 m<sup>2</sup>

Located in a secure, well-maintained building with access control and a private entrance gate, this versatile ground-floor office space offers everything your business needs.

Ample Parking: 20 dedicated carports for employees and visitors Flexible Office Layout: 16 private offices, with numerous spaces that can accommodate up to 3 people each, ideal for team collaborations or individual workstations

Open Plan Office: A spacious open-plan area perfect for meetings or large teams

Multiple Access Points: 3 entrance doors for convenient access and flow

Essential Facilities: Fully equipped kitchen, bathroom, and a secure server room