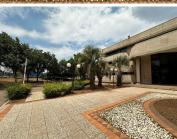

## 6000 m<sup>2</sup>

An A-Grade building located in Jupiter, measuring 6000sqm is available to Let immediately. The space consists of an executive wing, offices, a canteen, multiple kitchens and ablutions. There is an elevator in the building and a back-up generator. Rental is R80 per sqm excluding VAT and utilities.

The building is situated within a secure office park and is 3km from Germiston CBD, all major routes and other amenities in the area.

**Gross Monthly Rental Lease Period Available From** 

R480,000 Ex Vat 12 months **Immediately** 