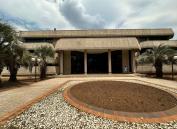

## 6000 m<sup>2</sup>

An A-Grade building located in Jupiter, measuring 6000sqm is available to Let immediately. The space consists of an executive wing, offices, a canteen, multiple kitchens and ablutions. There is an elevator in the building and a back-up generator. Rental is R80 per sqm excluding VAT and utilities.

The building is situated within a secure office park and is 3km from Germiston CBD, all major routes and other amenities in the area.

**Gross Monthly Rental Lease Period Available From** 

R480,000 Ex Vat 12 months **Immediately** 