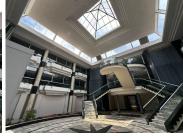

## 6000 m<sup>2</sup>

An A-Grade building located in Jupiter, measuring 6000sqm is available to Let immediately. The space consists of an executive wing, offices, a canteen, multiple kitchens and ablutions. There is an elevator in the building and a back-up generator. Rental is R80 per sqm excluding VAT and utilities.