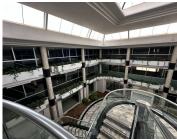

## 6000 m<sup>2</sup>

An A-Grade building located in Jupiter, measuring 6000sqm is available to Let immediately. The space consists of an executive wing, offices, a canteen, multiple kitchens and ablutions. There is an elevator in the building and a back-up generator. Rental is R80 per sqm excluding VAT and utilities.

The building is situated within a secure office park and is 3km from Germiston CBD, all major routes and other amenities in the area.

**Gross Monthly Rental Lease Period Available From** 

R480,000 Ex Vat 12 months **Immediately** 