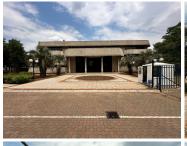

## 6000 m<sup>2</sup>

An A-Grade building located in Jupiter, measuring 6000sqm is available to Let immediately. The space consists of an executive wing, offices, a canteen, multiple kitchens and ablutions. There is an elevator in the building and a back-up generator. Rental is R80 per sqm excluding VAT and utilities.

The building is situated within a secure office park and is 3km from Germiston CBD, all major routes and other amenities in the area.

**Gross Monthly Rental Lease Period Available From** 

R480,000 Ex Vat 12 months **Immediately** 