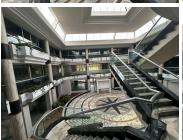

## 6000 m<sup>2</sup>

An A-Grade building located in Jupiter, measuring 6000sqm is available to Let immediately. The space consists of an executive wing, offices, a canteen, multiple kitchens and ablutions. There is an elevator in the building and a back-up generator. Rental is R80 per sqm excluding VAT and utilities.