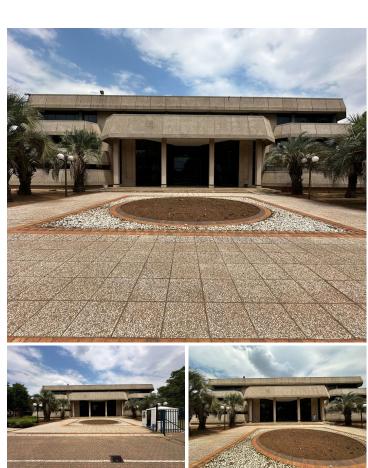

## 6000 m<sup>2</sup>

An A-Grade building located in Jupiter, measuring 6000sqm is available to Let immediately. The space consists of an executive wing, offices, a canteen, multiple kitchens and ablutions. There is an elevator in the building and a back-up generator. Rental is R80 per sqm excluding VAT and utilities.

The building is situated within a secure office park and is 3km from Germiston CBD, all major routes and other amenities in the area.

**Gross Monthly Rental Lease Period Available From** 

R480,000 Ex Vat 12 months **Immediately** 