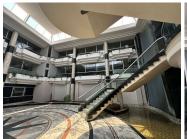

## 6000 m<sup>2</sup>

An A-Grade building located in Jupiter, measuring 6000sqm is available to Let immediately. The space consists of an executive wing, offices, a canteen, multiple kitchens and ablutions. There is an elevator in the building and a back-up generator. Rental is R80 per sqm excluding VAT and utilities.

The building is situated within a secure office park and is 3km from Germiston CBD, all major routes and other amenities in the area.

**Gross Monthly Rental Lease Period Available From** 

R480,000 Ex Vat 12 months **Immediately** 