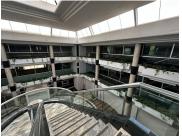

## 6000 m<sup>2</sup>

An A-Grade building located in Jupiter, measuring 6000sqm is available to Let immediately. The space consists of an executive wing, offices, a canteen, multiple kitchens and ablutions. There is an elevator in the building and a back-up generator. Rental is R80 per sqm excluding VAT and utilities.