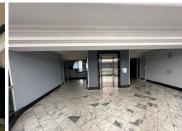

## 6000 m<sup>2</sup>

An A-Grade building located in Jupiter, measuring 6000sqm is available to Let immediately. The space consists of an executive wing, offices, a canteen, multiple kitchens and ablutions. There is an elevator in the building and a back-up generator. Rental is R80 per sqm excluding VAT and utilities.

The building is situated within a secure office park and is 3km from Germiston CBD, all major routes and other amenities in the area.

**Gross Monthly Rental Lease Period Available From** 

R480,000 Ex Vat 12 months **Immediately** 