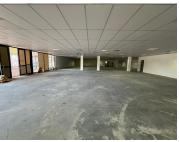

## 134,000 pm

28 Degrees North Shopping Centre | Prime Retail Space to Let in Lambton, Germiston

670 m<sup>2</sup>

Located in the bustling 28 Degrees North Shopping Centre on Webber Road, Lambton, this spacious 670m² retail space offers a prime opportunity for your business. Situated in Shop 3, this spacious open plan unit boasts ample natural light and air conditioning. The space is fitted with standard lighting, a kitchen, and bathroom facilities to meet your business needs. There's ample parking available for customers, ensuring a convenient shopping experience.