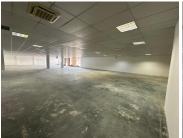

## 134,000 pm

28 Degrees North Shopping Centre | Prime Retail Space to Let in Lambton, Germiston

670 m<sup>2</sup>

Located in the bustling 28 Degrees North Shopping Centre on Webber Road, Lambton, this spacious 670m² retail space offers a prime opportunity for your business. Situated in Shop 3, this spacious open plan unit boasts ample natural light and air conditioning. The space is fitted with standard lighting, a kitchen, and bathroom facilities to meet your business needs. There's ample parking available for customers, ensuring a convenient shopping experience.