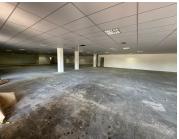

## 134,000 pm

28 Degrees North Shopping Centre | Prime Retail Space to Let in Lambton, Germiston

670 m<sup>2</sup>

Located in the bustling 28 Degrees North Shopping Centre on Webber Road, Lambton, this spacious 670m² retail space offers a prime opportunity for your business. Situated in Shop 3, this spacious open plan unit boasts ample natural light and air conditioning. The space is fitted with standard lighting, a kitchen, and bathroom facilities to meet your business needs. There's ample parking available for customers, ensuring a convenient shopping experience.