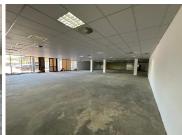

## 134,000 pm

28 Degrees North Shopping Centre | Prime Retail Space to Let in Lambton, Germiston

670 m<sup>2</sup>

Located in the bustling 28 Degrees North Shopping Centre on Webber Road, Lambton, this spacious 670m² retail space offers a prime opportunity for your business. Situated in Shop 3, this spacious open plan unit boasts ample natural light and air conditioning. The space is fitted with standard lighting, a kitchen, and bathroom facilities to meet your business needs. There's ample parking available for customers, ensuring a convenient shopping experience.