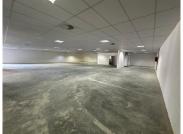

## 134,000 pm

28 Degrees North Shopping Centre | Prime Retail Space to Let in Lambton, Germiston

670 m<sup>2</sup>

Located in the bustling 28 Degrees North Shopping Centre on Webber Road, Lambton, this spacious 670m² retail space offers a prime opportunity for your business. Situated in Shop 3, this spacious open plan unit boasts ample natural light and air conditioning. The space is fitted with standard lighting, a kitchen, and bathroom facilities to meet your business needs. There's ample parking available for customers, ensuring a convenient shopping experience.