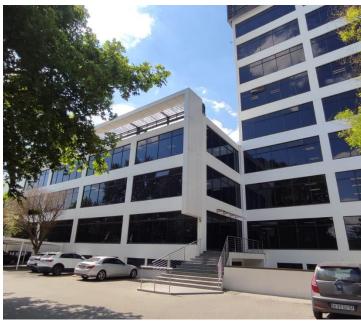

## 3,850 pm

Sami.G Office Square | Prime Office Space to Let in Germiston

8 m<sup>2</sup>

Sami.G Office Square is located in Rietfontein, Germiston. A second-floor office space measuring 8.45sqm is available to Let for immediate occupation.

This is a micro unit for one person which is spacious and has excellent lighting There are shared kitchen and boardroom facilities. Rental is R3,850.00 per month. One year lease with three months' notice. Prices exclude Vat. Sizes are approximate values. Parking is R390 per bay per month excluding Vat. Price includes electricity and water. Ops costs include servicing of air conditioners.