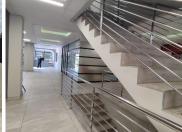

## 3,850 pm

Sami.G Office Square | Prime Office Space to Let in Germiston

8 m<sup>2</sup>

Sami.G Office Square is located in Rietfontein, Germiston. A second-floor office space measuring 8.45sqm is available to Let for immediate occupation.

This is a micro unit for one person which is spacious and has excellent lighting There are shared kitchen and boardroom facilities. Rental is R3,850.00 per month. One year lease with three months' notice. Prices exclude Vat. Sizes are approximate values. Parking is R390 per bay per month excluding Vat. Price includes electricity and water. Ops costs include servicing of air conditioners.