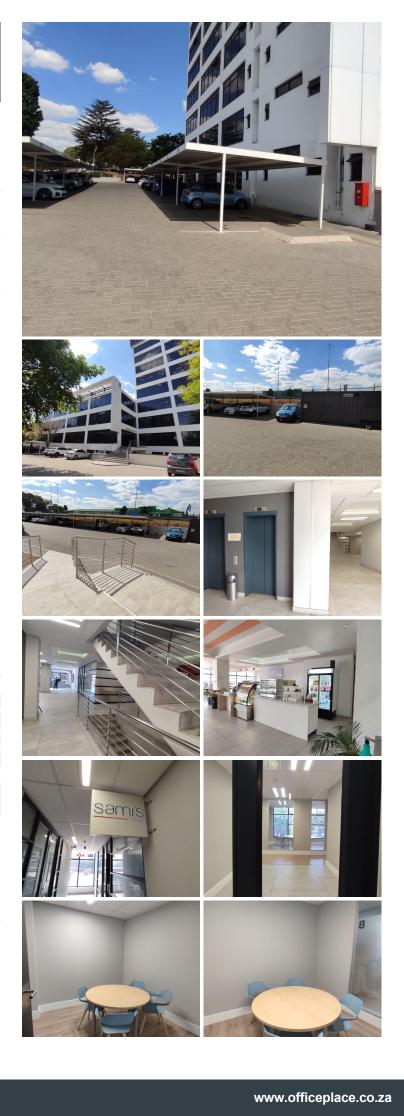

## 3,850 pm

Sami.G Office Square | Prime Office Space to Let in Germiston

Sami.G Office Square is located in Rietfontein, Germiston. A second-floor office space measuring 8.90sqm is available to Let for immediate occupation.

This is a micro unit for one person which is spacious and has excellent lighting There are shared kitchen and boardroom facilities. Rental is R3,850.00 per month. One year lease with three months' notice. Prices exclude Vat. Sizes are approximate values. Parking is R390 per bay per month excluding Vat. Price includes electricity and water. Ops costs include servicing of air conditioners.