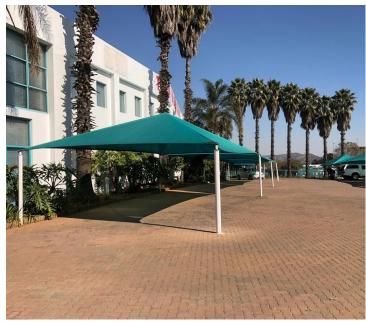

## 135,500 pm

Premium A-Grade Commercial/Industrial Building to Let at 4 Sunrock Close, Sunnyrock

1800 m<sup>2</sup>

This immaculate, free-standing commercial property offers a prime opportunity for businesses seeking visibility, flexibility, and premium workspace in Sunnyrock. Spanning a total of 1,800sqm, the building includes 800sqm of adaptable office space and 1,000sqm of high-functioning warehouse area, designed to support various business needs. The space is divided across two levels and the offices can be sublet individually, providing excellent flexibility for multi-tenant arrangements. The property is accessible within a secure, access-controlled premises, featuring a total of 32 parking bays, including both shade-net and open bays, for convenient employee and client parking. With exposure to the N12 highway, businesses located here can benefit from exceptional brand visibility.

This property offers a welcoming reception area and showroom space on the ground floor. The building also includes well-maintained male and female ablution facilities on both floors. The warehouse area is equipped with two electronic roller shutter doors, optimizing access for trucks and facilitating efficient loading and unloading operations.