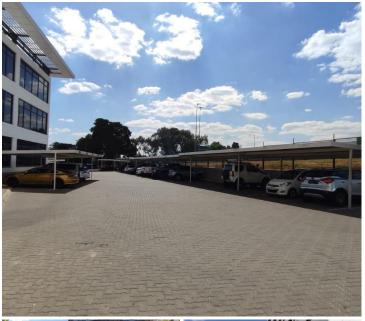

## 5,000 pm

Sami.G Office Square | Premium Office Space to Let in Germiston

13 m<sup>2</sup>

Sami.G Office Square is located in Rietfontein, Germiston. A second-floor office space measuring 13.66 sqm is available to Let for immediate occupation.

Gross Monthly Rental R5,000 Ex Vat Lease Period 12 months Available From Immediately

| Floor Size m <sup>2</sup> | 13              | Security         | Yes |
|---------------------------|-----------------|------------------|-----|
| Parking Bays              | -               | Air Conditioning | Yes |
| Title                     | Sectional Title | Generator        | -   |
| Zoning                    | Commercial      | Fibre            | -   |