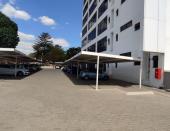

Gross Monthly Rental R5,000 Ex Vat Lease Period 12 months Available From Immediately

| Floor Size m <sup>2</sup> | 13              | Security         | Yes |
|---------------------------|-----------------|------------------|-----|
| Parking Bays              | -               | Air Conditioning | Yes |
| Title                     | Sectional Title | Generator        | -   |
| Zoning                    | Commercial      | Fibre            | -   |