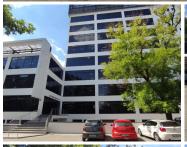

## 5,000 pm

Sami.G Office Square | Premium Office Space to Let in Germiston

13 m<sup>2</sup>

Sami.G Office Square is located in Rietfontein, Germiston. A second-floor office space measuring 13.66 sqm is available to Let for immediate occupation.