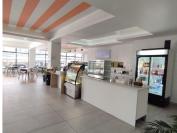

## 5,000 pm

Sami.G Office Square | Premium Office Space to Let in Germiston

13 m<sup>2</sup>

Sami.G Office Square is located in Rietfontein, Germiston. A second-floor office space measuring 13.66 sqm is available to Let for immediate occupation.

This is a micro unit for two people which is spacious and has excellent natural light flowing throughout. There are shared kitchen and boardroom facilities. Rental is R5000 per month. One year lease with three months' notice. Prices exclude Vat. Sizes are approximate values. Parking is R390 per bay per month excluding Vat. Price includes electricity and water. Ops costs include servicing of air conditioners.