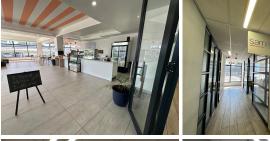

## 9,750 pm

Sami.G Office Square | Prime Office Space to Lease in Germiston

78 m<sup>2</sup>

Located at 80 Greenvale Road in Rietfontein, Germiston, Sami.G Office Square offers a prime 78sqm office space available for immediate lease. This well-maintained unit features spacious interiors, excellent natural lighting, standard office lighting, and airconditioning. The rental rate is R125.00 per sqm, excluding VAT and utilities, with two covered parking bays available at R390 per bay per month.

Sami.G Office Square is conveniently close to major arterial routes, shops, and amenities, ensuring easy commutes and excellent accessibility for clients and employees. The vibrant surrounding area offers a variety of dining, shopping, and service options, making it an ideal location for your business.