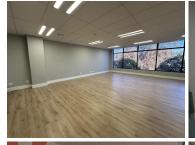

## 9,750 pm

Sami.G Office Square | Prime Office Space to Lease in Germiston

78 m<sup>2</sup>

Located at 80 Greenvale Road in Rietfontein, Germiston, Sami.G Office Square offers a prime 78sqm office space available for immediate lease. This well-maintained unit features spacious interiors, excellent natural lighting, standard office lighting, and airconditioning. The rental rate is R125.00 per sqm, excluding VAT and utilities, with two covered parking bays available at R390 per bay per month.