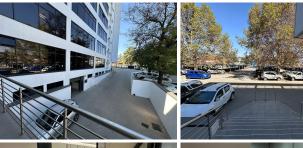

## 9,750 pm

Sami.G Office Square | Prime Office Space to Lease in Germiston

78 m<sup>2</sup>

Located at 80 Greenvale Road in Rietfontein, Germiston, Sami.G Office Square offers a prime 78sqm office space available for immediate lease. This well-maintained unit features spacious interiors, excellent natural lighting, standard office lighting, and airconditioning. The rental rate is R125.00 per sqm, excluding VAT and utilities, with two covered parking bays available at R390 per bay per month.

Sami.G Office Square is conveniently close to major arterial routes, shops, and amenities, ensuring easy commutes and excellent accessibility for clients and employees. The vibrant surrounding area offers a variety of dining, shopping, and service options, making it an ideal location for your business.