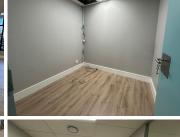

## 9,750 pm

Sami.G Office Square | Prime Office Space to Lease in Germiston

78 m<sup>2</sup>

Located at 80 Greenvale Road in Rietfontein, Germiston, Sami.G Office Square offers a prime 78sqm office space available for immediate lease. This well-maintained unit features spacious interiors, excellent natural lighting, standard office lighting, and airconditioning. The rental rate is R125.00 per sqm, excluding VAT and utilities, with two covered parking bays available at R390 per bay per month.