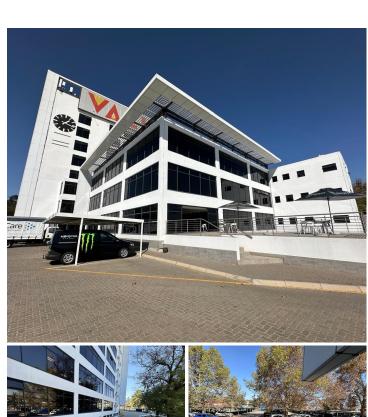

## 9,750 pm

Sami.G Office Square | Prime Office Space to Lease in Germiston

78 m<sup>2</sup>

Located at 80 Greenvale Road in Rietfontein, Germiston, Sami.G Office Square offers a prime 78sqm office space available for immediate lease. This well-maintained unit features spacious interiors, excellent natural lighting, standard office lighting, and airconditioning. The rental rate is R125.00 per sqm, excluding VAT and utilities, with two covered parking bays available at R390 per bay per month.

Sami.G Office Square is conveniently close to major arterial routes, shops, and amenities, ensuring easy commutes and excellent accessibility for clients and employees. The vibrant surrounding area offers a variety of dining, shopping, and service options, making it an ideal location for your business.