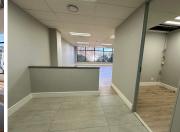

## 9,750 pm

Sami.G Office Square | Prime Office Space to Lease in Germiston

78 m<sup>2</sup>

Located at 80 Greenvale Road in Rietfontein, Germiston, Sami.G Office Square offers a prime 78sqm office space available for immediate lease. This well-maintained unit features spacious interiors, excellent natural lighting, standard office lighting, and airconditioning. The rental rate is R125.00 per sqm, excluding VAT and utilities, with two covered parking bays available at R390 per bay per month.