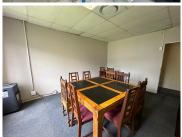

## 1,672 pm

Prime Office Space to Let at 15 Mountjoy Street, Wilbart, Germiston

17 m<sup>2</sup>

Located at 15 Mountjoy Street, Wilbart, Germiston, this well-appointed 17.6 sqm office on the first floor offers an excellent opportunity for businesses seeking a professional and convenient workspace.

The office is available at an affordable rate of R95 per square meter, with a 5 percent escalation on one to two-year leases. Additional costs include approximately R1,500 per month for utilities such as water, electricity, and refuse, R250 per month for reception services, and R850 per month for housekeeping. Tenants also benefit from included parking and the option to display signage. A shared boardroom is available on a pre-booking basis, and for phone and network needs, you can use your own system or opt for an extension linked to the landlord's switchboard at reception. Operating hours run from Monday to Friday, 07:30 to 16:30/17:00.