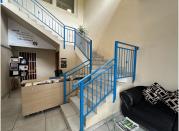

The office is available at an affordable rate of R95 per square meter, with a 5 percent escalation on one to two-year leases. Additional costs include approximately R1,500 per month for utilities such as water, electricity, and refuse, R250 per month for reception services, and R850 per month for housekeeping. Tenants also benefit from included parking and the option to display signage. A shared boardroom is available on a pre-booking basis, and for phone and network needs, you can use your own system or opt for an extension linked to the landlord's switchboard at reception. Operating hours run from Monday to Friday, 07:30 to 16:30/17:00.