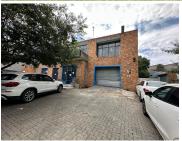

## 1,672 pm

Prime Office Space to Let at 15 Mountjoy Street, Wilbart, Germiston

17 m<sup>2</sup>

Located at 15 Mountjoy Street, Wilbart, Germiston, this well-appointed 17.6 sqm office on the first floor offers an excellent opportunity for businesses seeking a professional and convenient workspace.

Wilbart is a sought-after commercial area in Germiston, known for its strategic location near major transport routes, including the N3 and R24 highways. This prime positioning provides easy access to O.R. Tambo International Airport, Johannesburg, and other key business hubs. The area is home...