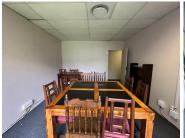

## 1,672 pm

Prime Office Space to Let at 15 Mountjoy Street, Wilbart, Germiston

17 m<sup>2</sup>

Located at 15 Mountjoy Street, Wilbart, Germiston, this well-appointed 17.6 sqm office on the first floor offers an excellent opportunity for businesses seeking a professional and convenient workspace.

The office is available at an affordable rate of R95 per square meter, with a 5 percent escalation on one to two-year leases. Additional costs include approximately R1,500 per month for utilities such as water, electricity, and refuse, R250 per month for reception services, and R850 per month for housekeeping. Tenants also benefit from included parking and the option to display signage. A shared boardroom is available on a pre-booking basis, and for phone and network needs, you can use your own system or opt for an extension linked to the landlord's switchboard at reception. Operating hours run from Monday to Friday, 07:30 to 16:30/17:00.