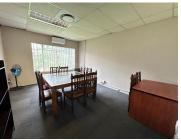

## 1,672 pm

Prime Office Space to Let at 15 Mountjoy Street, Wilbart, Germiston

17 m<sup>2</sup>

Located at 15 Mountjoy Street, Wilbart, Germiston, this well-appointed 17.6 sqm office on the first floor offers an excellent opportunity for businesses seeking a professional and convenient workspace.

The office is available at an affordable rate of R95 per square meter, with a 5 percent escalation on one to two-year leases. Additional costs include approximately R1,500 per month for utilities such as water, electricity, and refuse, R250 per month for reception services, and R850 per month for housekeeping. Tenants also benefit from included parking and the option to display signage. A shared boardroom is available on a pre-booking basis, and for phone and network needs, you can use your own system or opt for an extension linked to the landlord's switchboard at reception. Operating hours run from Monday to Friday, 07:30 to 16:30/17:00.